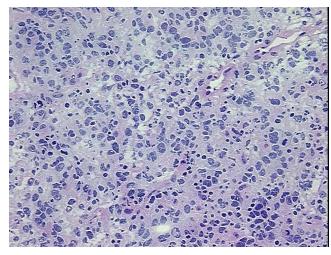

notes from H&E review:

CASE Diagnosis (from

medical center path

report):

Carcinoma of endometrium, adenosquamous

Stromal component contains numerous plasma cells

**Age:** 65

**Gender:** Female

**Tumor Grade:** FIGO G3: Poorly differentiated



**OriGene Technologies, Inc.** 9620 Medical Center Drive, Ste 200

CN: techsupport@origene.cn

Rockville, MD 20850, US Phone: +1-888-267-4436 https://www.origene.com techsupport@origene.com EU: info-de@origene.com



Minimum Stage Grouping:

IIIC

T (Extent of Primary

Tumor):

pT1a

N (Lymph node

pN1

metastasis):

M (Distant metastasis): pMX

**Storage:** Store frozen tissue blocks at -80°C.

Stability: Frozen tissue blocks are stable for at least one year from date of shipping when stored at -

80°C.

## **Product images:**



4x Image



20x Image