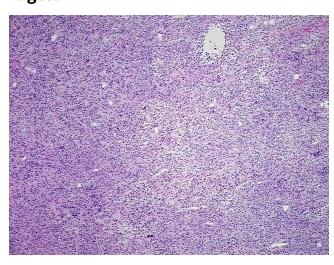

erification

notes from H&E review:

CASE Diagnosis (from

medical center path

report):

Carcinoma of endometrium, adenosquamous

Stromal component contains numerous plasma cells

**Age:** 65

**Gender:** Female

**Tumor Grade:** FIGO G3: Poorly differentiated



**OriGene Technologies, Inc.** 9620 Medical Center Drive, Ste 200

CN: techsupport@origene.cn

Rockville, MD 20850, US Phone: +1-888-267-4436 https://www.origene.com techsupport@origene.com EU: info-de@origene.com



Minimum Stage Grouping:

IIIC

T (Extent of Primary

Tumor):

pT1a

N (Lymph node

pN1

metastasis):

M (Distant metastasis): pMX

**Storage:** Store frozen tissue blocks at -80°C.

Stability: Frozen tissue blocks are stable for at least one year from date of shipping when stored at -

80°C.

## **Product images:**



4x Image



20x Image