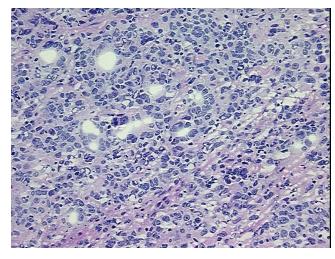

lar

Stroma:

0%

**Tumor Hypercellular** 

Stroma:

0%

0% **Necrosis:** 

**CASE Diagnosis (from** 

medical center path

report):

Carcinoma of endometrium, adenosquamous

65 Age:

Gender: **Female** 

**Tumor Grade:** FIGO G3: Poorly differentiated

Minimum Stage

Grouping:

IIIC



OriGene Technologies, Inc. 9620 Medical Center Drive, Ste 200

CN: techsupport@origene.cn

Rockville, MD 20850, US Phone: +1-888-267-4436 https://www.origene.com techsupport@origene.com EU: info-de@origene.com



T (Extent of Primary

Tumor):

pT1a

N (Lymph node

pN1

metastasis):

M (Distant metastasis): pMX

**Storage:** Store frozen tissue blocks at -80°C.

Stability: Frozen tissue blocks are stable for at least one year from date of shipping when stored at -

80°C.

## **Product images:**



4x Image



20x Image