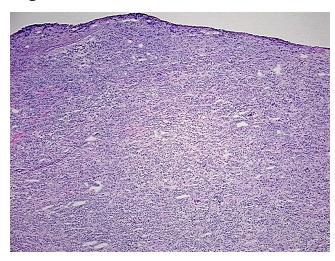

Hypo/Acellular

Stroma:

0%

**Tumor Hypercellular** 

Stroma:

0%

0% **Necrosis:** 

**CASE Diagnosis (from** 

medical center path

report):

Carcinoma of endometrium, adenosquamous

65 Age:

Gender: **Female** 

**Tumor Grade:** FIGO G3: Poorly differentiated

Minimum Stage

Grouping:

IIIC



OriGene Technologies, Inc. 9620 Medical Center Drive, Ste 200

CN: techsupport@origene.cn

Rockville, MD 20850, US Phone: +1-888-267-4436 https://www.origene.com techsupport@origene.com EU: info-de@origene.com



T (Extent of Primary

Tumor):

pT1a

N (Lymph node

pN1

metastasis):

M (Distant metastasis): pMX

**Storage:** Store frozen tissue blocks at -80°C.

Stability: Frozen tissue blocks are stable for at least one year from date of shipping when stored at -

80°C.

## **Product images:**



4x Image



20x Image