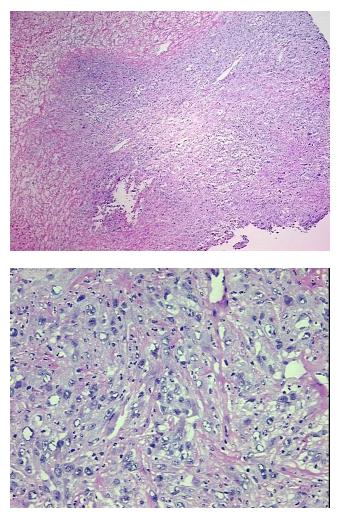

| Product Type:                                           | Frozen Blocks                                                                                                    |
|---------------------------------------------------------|------------------------------------------------------------------------------------------------------------------|
| Disease State:                                          | Cancer                                                                                                           |
| Diagnosis Category:                                     | Melanoma                                                                                                         |
| Tissue:                                                 | Skin                                                                                                             |
| Frozen Sample ID:                                       | FR000004EB                                                                                                       |
| Case ID:                                                | CU00000078                                                                                                       |
| Tissue of Origin:                                       | Skin                                                                                                             |
| Site of Finding:                                        | Groin                                                                                                            |
| Appearance:                                             | Tumor                                                                                                            |
| Sample Diagnosis (from<br>Pathology Verification):      | Malignant melanoma, metastatic                                                                                   |
| Normal:                                                 | 0%                                                                                                               |
| Lesional:                                               | 0%                                                                                                               |
| Tumor:                                                  | 50%                                                                                                              |
| Tumor Hypo/Acellular<br>Stroma:                         | 0%                                                                                                               |
| Tumor Hypercellular<br>Stroma:                          | 0%                                                                                                               |
| Necrosis:                                               | 50%                                                                                                              |
| Pathology Verification<br>notes from H&E review:        | Small focus of tumor associated lymphocytes present; Polymorphonuclear present; Tumor metastasized to groin area |
| CASE Diagnosis (from<br>medical center path<br>report): | Malignant melanoma, metastatic                                                                                   |
| Age:                                                    | 70                                                                                                               |
| Gender:                                                 | Female                                                                                                           |
| Tumor Grade:                                            | Not Reported                                                                                                     |

## Product images:

4x Image

20x Image

This product is to be used for laboratory only. Not for diagnostic or therapeutic use. ©2023 OriGene Technologies, Inc., 9620 Medical Center Drive, Ste 200, Rockville, MD 20850, US