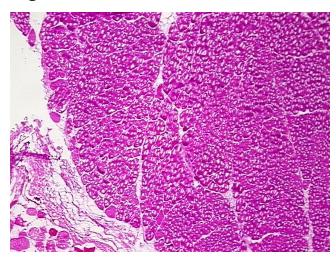

thin normal limits

Normal: 100% Lesional: 0% Tumor: 0%

Tumor Hypo/Acellular

Stroma:

0%

0%

Tumor Hypercellular Stroma:

Necrosis: 0%

Pathology Verification

notes from H&E review:

90% Skeletal muscle, 10% Interstitial tissue

CASE Diagnosis (from medical center path

report):

Sarcoma, metastatic

•

**Age:** 28

**Gender:** Female

**Tumor Grade:** n/a



**OriGene Technologies, Inc.** 9620 Medical Center Drive, Ste 200

Rockville, MD 20850, US Phone: +1-888-267-4436 https://www.origene.com techsupport@origene.com

EU: info-de@origene.com CN: techsupport@origene.cn



Minimum Stage Grouping:

n/a

**Storage:** Store frozen tissue blocks at -80°C.

Stability: Frozen tissue blocks are stable for at least one year from date of shipping when stored at -

80°C.

## **Product images:**



4x Image



20x Image