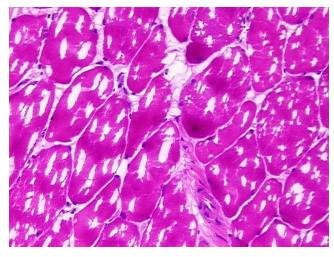

limits

Normal: 100% Lesional: 0% Tumor: 0%

Tumor Hypo/Acellular

Stroma:

0%

0%

Tumor Hypercellular Stroma:

Necrosis: 0%

Pathology Verification

notes from H&E review:

90% Skeletal muscle, 10% Interstitial tissue

CASE Diagnosis (from medical center path

report):

Sarcoma, metastatic

•

**Age:** 28

**Gender:** Female

**Tumor Grade:** n/a



**OriGene Technologies, Inc.** 9620 Medical Center Drive, Ste 200

Rockville, MD 20850, US Phone: +1-888-267-4436 https://www.origene.com techsupport@origene.com

EU: info-de@origene.com CN: techsupport@origene.cn



Minimum Stage Grouping:

n/a

**Storage:** Store frozen tissue blocks at -80°C.

Stability: Frozen tissue blocks are stable for at least one year from date of shipping when stored at -

80°C.

## **Product images:**



4x Image



20x Image