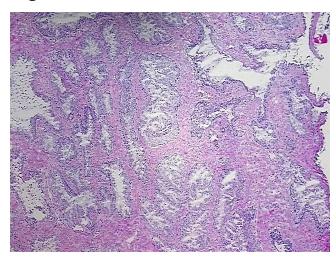

## **Product images:**

4x Image

20x Image

Sample Diagnosis (from Pathology Verification):

Prostatic intraepithelial neoplasia

Normal: 0%
Lesional: 100%
Tumor: 0%
Tumor Hypo/Acellular 0%

Stroma:

Tumor Hypercellular

Stroma:

0%

Necrosis: 0%

Pathology Verification notes from H&E review:

80% Epithelium, 20% Fibromuscular stroma

CASE Diagnosis (from medical center path

report):

Adenocarcinoma of prostate

Age: 66
Gender: Male
Tumor Grade: n/a

**OriGene Technologies, Inc.** 9620 Medical Center Drive, Ste 200