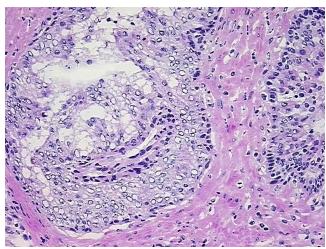

## **Product images:**

4x Image

20x Image

Sample Diagnosis (from Pathology Verification):

Prostatic intraepithelial neoplasia

Normal: 0%
Lesional: 100%
Tumor: 0%
Tumor Hypo/Acellular 0%

Stroma:

Tumor Hypercellular

Stroma:

0%

Necrosis: 0%

Pathology Verification notes from H&E review:

80% Epithelium, 20% Fibromuscular stroma

CASE Diagnosis (from medical center path

report):

Adenocarcinoma of prostate

Age: 66
Gender: Male
Tumor Grade: n/a

**OriGene Technologies, Inc.** 9620 Medical Center Drive, Ste 200