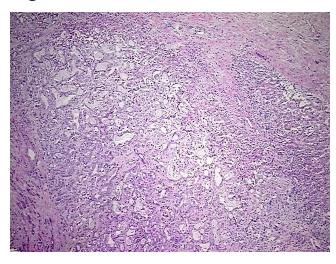

res: 85% Lobules, 15% Triads

Tumor Stroma (Cellular): Desmoplastic reaction, Inflammatory cells; Inflammation: Mild

**CASE Diagnosis (from** medical center path

report):

Cholangiocarcinoma of liver

66 Age:

Gender: Female

**Tumor Grade:** Not Reported



OriGene Technologies, Inc. 9620 Medical Center Drive, Ste 200

CN: techsupport@origene.cn

Rockville, MD 20850, US Phone: +1-888-267-4436 https://www.origene.com techsupport@origene.com EU: info-de@origene.com



Minimum Stage Grouping:

IV

T (Extent of Primary

Tumor):

pT1

N (Lymph node

N (Lymph no metastasis):

pNX

M (Distant metastasis):

pM1

Storage:

Store frozen tissue blocks at -80°C.

Stability:

Frozen tissue blocks are stable for at least one year from date of shipping when stored at -

80°C.

## **Product images:**



4x Image



20x Image