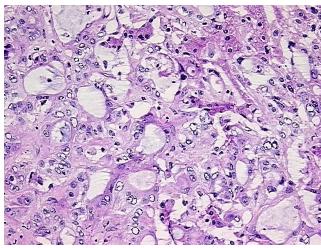

ules, 15% Triads

Tumor Stroma (Cellular): Desmoplastic reaction, Inflammatory cells; Inflammation: Mild

**CASE Diagnosis (from** medical center path

report):

Cholangiocarcinoma of liver

66 Age:

Gender: Female

**Tumor Grade:** Not Reported



OriGene Technologies, Inc. 9620 Medical Center Drive, Ste 200

CN: techsupport@origene.cn

Rockville, MD 20850, US Phone: +1-888-267-4436 https://www.origene.com techsupport@origene.com EU: info-de@origene.com



Minimum Stage Grouping:

IV

T (Extent of Primary

Tumor):

pT1

N (Lymph node

N (Lymph no metastasis):

pNX

M (Distant metastasis):

pM1

Storage:

Store frozen tissue blocks at -80°C.

Stability:

Frozen tissue blocks are stable for at least one year from date of shipping when stored at -

80°C.

## **Product images:**



4x Image



20x Image