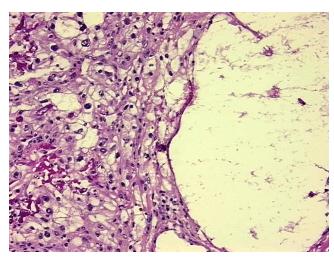

po/Acellular

Stroma:

**Tumor Hypercellular** 0%

Stroma:

0% **Necrosis:** 

**CASE Diagnosis (from** 

medical center path

report):

Carcinoma of kidney, renal cell, clear cell

61 Age:

Gender: Male

**Tumor Grade:** Fuhrman G2: Nuclei slightly irregular

Minimum Stage IV

Grouping:

OriGene Technologies, Inc. 9620 Medical Center Drive, Ste 200

CN: techsupport@origene.cn

Rockville, MD 20850, US Phone: +1-888-267-4436 https://www.origene.com techsupport@origene.com EU: info-de@origene.com



T (Extent of Primary

Tumor):

pN0

pT3

N (Lymph node metastasis):

M (Distant metastasis): pM1

**Storage:** Store frozen tissue blocks at -80°C.

Stability: Frozen tissue blocks are stable for at least one year from date of shipping when stored at -

80°C.

## **Product images:**



4x Image



20x Image