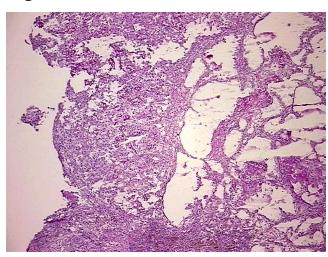

5%

Tumor Hypo/Acellular

Stroma:

**Tumor Hypercellular** 0%

Stroma:

0% **Necrosis:** 

**CASE Diagnosis (from** 

medical center path

report):

Carcinoma of kidney, renal cell, clear cell

61 Age:

Gender: Male

**Tumor Grade:** Fuhrman G2: Nuclei slightly irregular

Minimum Stage IV

Grouping:

OriGene Technologies, Inc. 9620 Medical Center Drive, Ste 200

CN: techsupport@origene.cn

Rockville, MD 20850, US Phone: +1-888-267-4436 https://www.origene.com techsupport@origene.com EU: info-de@origene.com



T (Extent of Primary

Tumor):

pN0

pT3

N (Lymph node metastasis):

M (Distant metastasis): pM1

**Storage:** Store frozen tissue blocks at -80°C.

Stability: Frozen tissue blocks are stable for at least one year from date of shipping when stored at -

80°C.

## **Product images:**



4x Image



20x Image