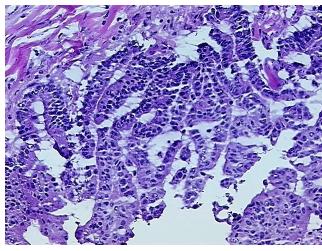

## **Product images:**

4x Image

20x Image

Appearance: Tumor

Sample Diagnosis (from

Pathology Verification):

Adenocarcinoma of pancreas, mucinous

0% Normal:

Lesional: 0%

Tumor: 15%

Tumor Hypo/Acellular

Stroma:

60%

**Tumor Hypercellular** 

Stroma:

25%

**Necrosis:** 

0%

**Pathology Verification** notes from H&E review: Tumor Stroma (Cellular): Fibroblastic cells; Tumor Stroma (Hypo/Acellular): Mucin;