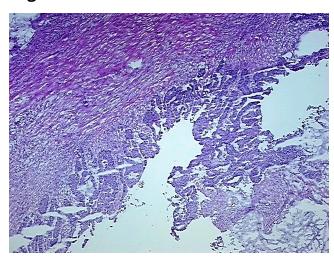

## **Product images:**

4x Image

20x Image

Appearance: Tumor

Sample Diagnosis (from

Pathology Verification):

Adenocarcinoma of pancreas, mucinous

0% Normal:

Lesional: 0%

Tumor: 15%

Tumor Hypo/Acellular

Stroma:

60%

**Tumor Hypercellular** 

Stroma:

25%

**Necrosis:** 

0%

**Pathology Verification** notes from H&E review: Tumor Stroma (Cellular): Fibroblastic cells; Tumor Stroma (Hypo/Acellular): Mucin;