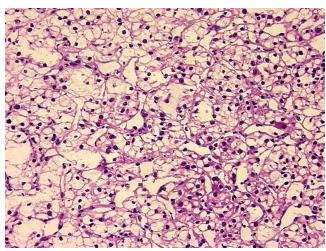

Stroma:

5%

**Tumor Hypercellular** 

Stroma:

0%

**Necrosis:** 10%

**CASE Diagnosis (from** 

medical center path

report):

Carcinoma of kidney, renal cell, clear cell

62 Age:

Gender: **Female** 

**Tumor Grade:** Fuhrman G2: Nuclei slightly irregular

Minimum Stage

Grouping:

Ш



OriGene Technologies, Inc. 9620 Medical Center Drive, Ste 200

CN: techsupport@origene.cn

Rockville, MD 20850, US Phone: +1-888-267-4436 https://www.origene.com techsupport@origene.com EU: info-de@origene.com



T (Extent of Primary

Tumor):

Storage:

pT3b

N (Lymph node metastasis):

pNX

M (Distant metastasis): pMX

Store frozen tissue blocks at -80°C.

Stability: Frozen tissue blocks are stable for at least one year from date of shipping when stored at -

80°C.

## **Product images:**



4x Image



20x Image