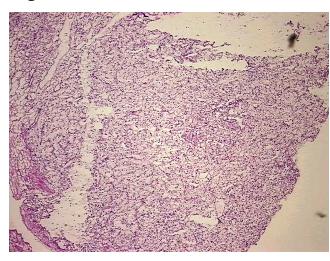

o/Acellular

Stroma:

5%

**Tumor Hypercellular** 

Stroma:

0%

**Necrosis:** 10%

**CASE Diagnosis (from** 

medical center path

report):

Carcinoma of kidney, renal cell, clear cell

62 Age:

Gender: **Female** 

**Tumor Grade:** Fuhrman G2: Nuclei slightly irregular

Minimum Stage

Grouping:

Ш



OriGene Technologies, Inc. 9620 Medical Center Drive, Ste 200

CN: techsupport@origene.cn

Rockville, MD 20850, US Phone: +1-888-267-4436 https://www.origene.com techsupport@origene.com EU: info-de@origene.com



T (Extent of Primary

Tumor):

Storage:

pT3b

N (Lymph node metastasis):

pNX

M (Distant metastasis): pMX

Store frozen tissue blocks at -80°C.

Stability: Frozen tissue blocks are stable for at least one year from date of shipping when stored at -

80°C.

## **Product images:**



4x Image



20x Image