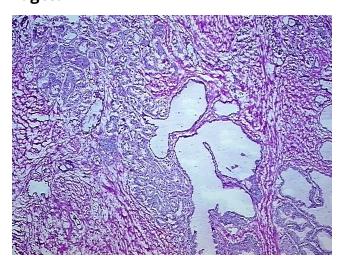

sis:** 

**Pathology Verification** 

notes from H&E review:

Non Tumor Structures: 25% Epithelium, 75% Fibromuscular stroma

**CASE Diagnosis (from** medical center path

report):

Adenocarcinoma of prostate

65 Age: Gender: Male

**Tumor Grade:** Gleason Score: 3+4=7/10



OriGene Technologies, Inc. 9620 Medical Center Drive, Ste 200

CN: techsupport@origene.cn

Rockville, MD 20850, US Phone: +1-888-267-4436 https://www.origene.com techsupport@origene.com EU: info-de@origene.com



Minimum Stage Grouping:

Ш

pT3b

T (Extent of Primary

Tumor):

N (Lymph node

pNX

metastasis):

M (Distant metastasis): pMX

Storage: Store frozen tissue blocks at -80°C.

Stability: Frozen tissue blocks are stable for at least one year from date of shipping when stored at -

80°C.

## **Product images:**



4x Image



20x Image