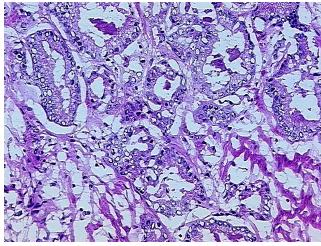

athology Verification** 

notes from H&E review:

Non Tumor Structures: 25% Epithelium, 75% Fibromuscular stroma

**CASE Diagnosis (from** medical center path

report):

Adenocarcinoma of prostate

65 Age: Gender: Male

**Tumor Grade:** Gleason Score: 3+4=7/10



OriGene Technologies, Inc. 9620 Medical Center Drive, Ste 200

CN: techsupport@origene.cn

Rockville, MD 20850, US Phone: +1-888-267-4436 https://www.origene.com techsupport@origene.com EU: info-de@origene.com



Minimum Stage Grouping:

Ш

pT3b

T (Extent of Primary

Tumor):

N (Lymph node

pNX

metastasis):

M (Distant metastasis): pMX

Storage: Store frozen tissue blocks at -80°C.

Stability: Frozen tissue blocks are stable for at least one year from date of shipping when stored at -

80°C.

## **Product images:**



4x Image



20x Image