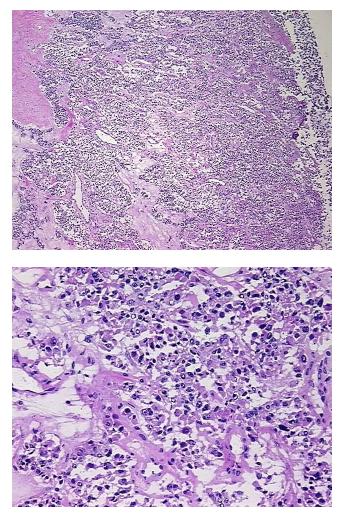

## Product images:

4x Image

20x Image

This product is to be used for laboratory only. Not for diagnostic or therapeutic use. ©2023 OriGene Technologies, Inc., 9620 Medical Center Drive, Ste 200, Rockville, MD 20850, US

### **Product data:**

| Product Type:                                           | Frozen Blocks                                                            |
|---------------------------------------------------------|--------------------------------------------------------------------------|
| Disease State:                                          | Cancer                                                                   |
| Diagnosis Category:                                     | Carcinoid/Neuroendocrine Tumors                                          |
| Tissue:                                                 | Unknown tissue                                                           |
| Frozen Sample ID:                                       | FR000435D8                                                               |
| Case ID:                                                | CI0000019738                                                             |
| Tissue of Origin:                                       | Unknown tissue consistent with neuroendocrine origin                     |
| Site of Finding:                                        | Liver                                                                    |
| Appearance:                                             | Tumor                                                                    |
| Sample Diagnosis (from<br>Pathology Verification):      | Tumor of unknown origin, neuroendocrine, metastatic                      |
| Normal:                                                 | 0%                                                                       |
| Lesional:                                               | 0%                                                                       |
| Tumor:                                                  | 45%                                                                      |
| Tumor Hypo/Acellular<br>Stroma:                         | 0%                                                                       |
| Tumor Hypercellular<br>Stroma:                          | 5%                                                                       |
| Necrosis:                                               | 50%                                                                      |
| Pathology Verification<br>notes from H&E review:        | Tumor: pancreas and lung are common sites to consider as a primary site. |
| CASE Diagnosis (from<br>medical center path<br>report): | Carcinoma of unknown origin, neuroendocrine, metastatic                  |
| Age:                                                    | 26                                                                       |
| Gender:                                                 | Female                                                                   |
| Tumor Grade:                                            | Not Reported                                                             |