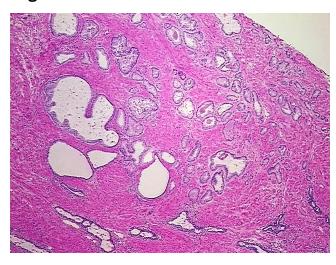

yperplasia of prostate 100%; Non Tumor Structures: 45% Epithelium, 55%

notes from H&E review: Fibromuscular stroma

CASE Diagnosis (from

medical center path

report):

Adenocarcinoma of prostate

**Age:** 65

Gender: Male

**Tumor Grade:** Gleason Score: 3+4=7/10



**OriGene Technologies, Inc.** 9620 Medical Center Drive, Ste 200

CN: techsupport@origene.cn

Rockville, MD 20850, US Phone: +1-888-267-4436 https://www.origene.com techsupport@origene.com EU: info-de@origene.com



Minimum Stage Grouping:

Ш

pT2c

T (Extent of Primary

Tumor):

N (Lymph node pNX

metastasis):

M (Distant metastasis): pMX

**Storage:** Store frozen tissue blocks at -80°C.

Stability: Frozen tissue blocks are stable for at least one year from date of shipping when stored at -

80°C.

## **Product images:**



4x Image



20x Image