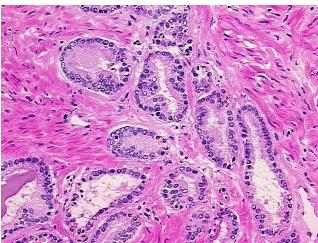

f prostate 100%; Non Tumor Structures: 45% Epithelium, 55%

notes from H&E review: Fibromuscular stroma

CASE Diagnosis (from

medical center path

report):

Adenocarcinoma of prostate

**Age:** 65

Gender: Male

**Tumor Grade:** Gleason Score: 3+4=7/10



**OriGene Technologies, Inc.** 9620 Medical Center Drive, Ste 200

CN: techsupport@origene.cn

Rockville, MD 20850, US Phone: +1-888-267-4436 https://www.origene.com techsupport@origene.com EU: info-de@origene.com



Minimum Stage Grouping:

Ш

pT2c

T (Extent of Primary

Tumor):

N (Lymph node pNX

metastasis):

M (Distant metastasis): pMX

**Storage:** Store frozen tissue blocks at -80°C.

Stability: Frozen tissue blocks are stable for at least one year from date of shipping when stored at -

80°C.

## **Product images:**



4x Image



20x Image