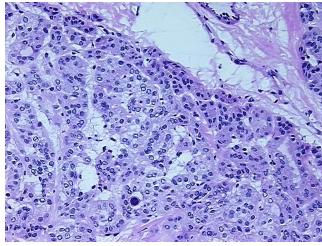

otes from H&E review

CASE Diagnosis (from medical center path

report):

Carcinoma of thyroid, papillary, follicular variant

Freezing artifact preclude accurate evaluation of nuclear features

**Age:** 66

**Gender:** Female

Tumor Grade: Not Reported



**OriGene Technologies, Inc.** 9620 Medical Center Drive, Ste 200

CN: techsupport@origene.cn

Rockville, MD 20850, US Phone: +1-888-267-4436 https://www.origene.com techsupport@origene.com EU: info-de@origene.com



Minimum Stage Grouping:

Ш

T (Extent of Primary

Tumor):

N (Lymph node

pN0

pT2

metastasis):

M (Distant metastasis): pMX

**Storage:** Store frozen tissue blocks at -80°C.

Stability: Frozen tissue blocks are stable for at least one year from date of shipping when stored at -

80°C.

## **Product images:**



4x Image



20x Image