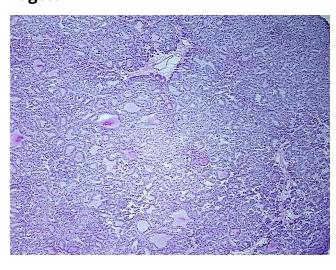

E review:

notes from H&E review

CASE Diagnosis (from medical center path

report):

Carcinoma of thyroid, papillary, follicular variant

Freezing artifact preclude accurate evaluation of nuclear features

**Age:** 66

**Gender:** Female

Tumor Grade: Not Reported



**OriGene Technologies, Inc.** 9620 Medical Center Drive, Ste 200

CN: techsupport@origene.cn

Rockville, MD 20850, US Phone: +1-888-267-4436 https://www.origene.com techsupport@origene.com EU: info-de@origene.com



Minimum Stage Grouping:

Ш

T (Extent of Primary

Tumor):

N (Lymph node

pN0

pT2

metastasis):

M (Distant metastasis): pMX

**Storage:** Store frozen tissue blocks at -80°C.

Stability: Frozen tissue blocks are stable for at least one year from date of shipping when stored at -

80°C.

## **Product images:**



4x Image



20x Image