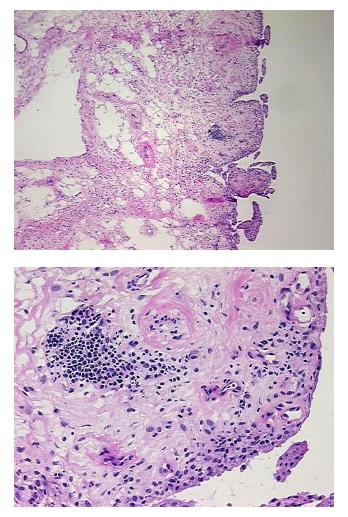

| Product Type:                                           | Frozen Blocks                                                                                                                                                      |
|---------------------------------------------------------|--------------------------------------------------------------------------------------------------------------------------------------------------------------------|
| Disease State:                                          | Other Disease                                                                                                                                                      |
| Diagnosis Category:                                     | Arthritis                                                                                                                                                          |
| Tissue:                                                 | Joint                                                                                                                                                              |
| Frozen Sample ID:                                       | FR00042D43                                                                                                                                                         |
| Case ID:                                                | CI0000019608                                                                                                                                                       |
| Tissue of Origin:                                       | Joint                                                                                                                                                              |
| Site of Finding:                                        | Joint                                                                                                                                                              |
| Appearance:                                             | Lesion                                                                                                                                                             |
| Sample Diagnosis (from<br>Pathology Verification):      | Osteoarthritis                                                                                                                                                     |
| Normal:                                                 | 0%                                                                                                                                                                 |
| Lesional:                                               | 100%                                                                                                                                                               |
| Tumor:                                                  | 0%                                                                                                                                                                 |
| Tumor Hypo/Acellular<br>Stroma:                         | 0%                                                                                                                                                                 |
| Tumor Hypercellular<br>Stroma:                          | 0%                                                                                                                                                                 |
| Necrosis:                                               | 0%                                                                                                                                                                 |
| Pathology Verification<br>notes from H&E review:        | Inflammation: Mild Mixed inflammatory infiltrate; 20% Synovial lining, 50% Fibrous stroma,<br>30% Tendon; Other Features/Comments: proliferative synovitis present |
| CASE Diagnosis (from<br>medical center path<br>report): | Osteoarthritis                                                                                                                                                     |
| Age:                                                    | 60                                                                                                                                                                 |
| Gender:                                                 | Female                                                                                                                                                             |
| Storage:                                                | Store frozen tissue blocks at -80°C.                                                                                                                               |

## **Product images:**

4x Image

20x Image

This product is to be used for laboratory only. Not for diagnostic or therapeutic use. ©2023 OriGene Technologies, Inc., 9620 Medical Center Drive, Ste 200, Rockville, MD 20850, US