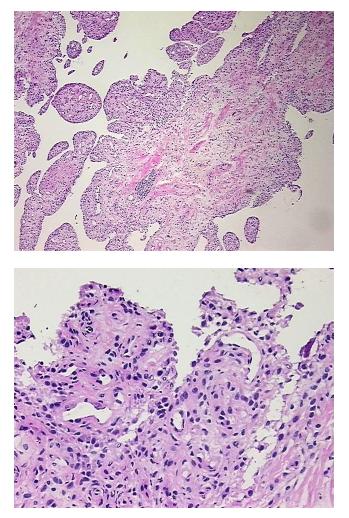

| Product Type:                                           | Frozen Blocks                                                                                                                                                      |
|---------------------------------------------------------|--------------------------------------------------------------------------------------------------------------------------------------------------------------------|
| Disease State:                                          | Other Disease                                                                                                                                                      |
| Diagnosis Category:                                     | Arthritis                                                                                                                                                          |
| Tissue:                                                 | Joint                                                                                                                                                              |
| Frozen Sample ID:                                       | FR00042D41                                                                                                                                                         |
| Case ID:                                                | CI0000019608                                                                                                                                                       |
| Tissue of Origin:                                       | Joint                                                                                                                                                              |
| Site of Finding:                                        | Joint                                                                                                                                                              |
| Appearance:                                             | Lesion                                                                                                                                                             |
| Sample Diagnosis (from<br>Pathology Verification):      | Osteoarthritis                                                                                                                                                     |
| Normal:                                                 | 0%                                                                                                                                                                 |
| Lesional:                                               | 100%                                                                                                                                                               |
| Tumor:                                                  | 0%                                                                                                                                                                 |
| Tumor Hypo/Acellular<br>Stroma:                         | 0%                                                                                                                                                                 |
| Tumor Hypercellular<br>Stroma:                          | 0%                                                                                                                                                                 |
| Necrosis:                                               | 0%                                                                                                                                                                 |
| Pathology Verification<br>notes from H&E review:        | Inflammation: Mild Mixed inflammatory infiltrate; 20% Synovial lining, 50% Fibrous stroma,<br>30% Tendon; Other Features/Comments: proliferative synovitis present |
| CASE Diagnosis (from<br>medical center path<br>report): | Osteoarthritis                                                                                                                                                     |
| Age:                                                    | 60                                                                                                                                                                 |
| Gender:                                                 | Female                                                                                                                                                             |
| Storage:                                                | Store frozen tissue blocks at -80°C.                                                                                                                               |

## **Product images:**

4x Image

20x Image

This product is to be used for laboratory only. Not for diagnostic or therapeutic use. ©2023 OriGene Technologies, Inc., 9620 Medical Center Drive, Ste 200, Rockville, MD 20850, US