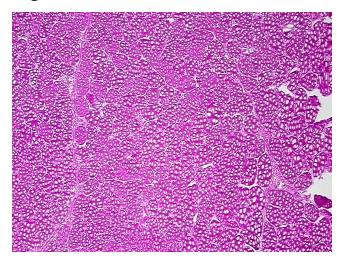

mal limits

Normal: 100% Lesional: 0% Tumor: 0%

Tumor Hypo/Acellular

Stroma:

0%

**Tumor Hypercellular** 

Stroma:

0%

Necrosis: 0%

Pathology Verification notes from H&E review:

90% Skeletal muscle, 10% Interstitial tissue

CASE Diagnosis (from medical center path

report):

Myxofibrosarcoma of soft tissue

**Age:** 78

Gender: Male

**Tumor Grade:** n/a



**OriGene Technologies, Inc.** 9620 Medical Center Drive, Ste 200

CN: techsupport@origene.cn

Rockville, MD 20850, US Phone: +1-888-267-4436 https://www.origene.com techsupport@origene.com EU: info-de@origene.com



Minimum Stage Grouping:

n/a

**Storage:** Store frozen tissue blocks at -80°C.

Stability: Frozen tissue blocks are stable for at least one year from date of shipping when stored at -

80°C.

## **Product images:**



4x Image



20x Image