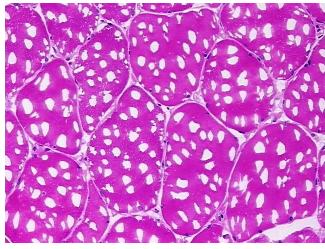

Normal: 100% Lesional: 0% Tumor: 0%

Tumor Hypo/Acellular

Stroma:

0%

**Tumor Hypercellular** 

Stroma:

0%

Necrosis: 0%

Pathology Verification notes from H&E review:

90% Skeletal muscle, 10% Interstitial tissue

CASE Diagnosis (from medical center path

report):

Myxofibrosarcoma of soft tissue

**Age:** 78

Gender: Male

**Tumor Grade:** n/a



**OriGene Technologies, Inc.** 9620 Medical Center Drive, Ste 200

CN: techsupport@origene.cn

Rockville, MD 20850, US Phone: +1-888-267-4436 https://www.origene.com techsupport@origene.com EU: info-de@origene.com



Minimum Stage Grouping:

n/a

**Storage:** Store frozen tissue blocks at -80°C.

Stability: Frozen tissue blocks are stable for at least one year from date of shipping when stored at -

80°C.

## **Product images:**



4x Image



20x Image