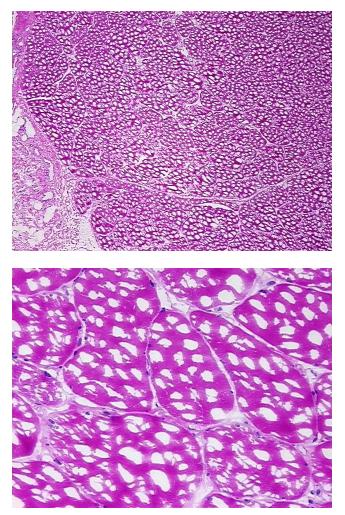

#### **Product data:**

Tumor Grade:

**Product Type: Frozen Blocks Disease State:** Normal **Diagnosis Category:** Normal Tissue: Muscle tissue Frozen Sample ID: FR00041DB9 Case ID: CI0000019377 **Tissue of Origin:** Muscle tissue Site of Finding: Muscle tissue Normal Appearance: Within normal limits Sample Diagnosis (from Pathology Verification): Normal: 100% Lesional: 0% 0% Tumor: Tumor Hypo/Acellular 0% Stroma: **Tumor Hypercellular** 0% Stroma: Necrosis: 0% **Pathology Verification** 90% Skeletal muscle, 10% Interstitial tissue notes from H&E review: CASE Diagnosis (from Myxofibrosarcoma of soft tissue medical center path report): 78 Age: Gender: Male

## Product images:

4x Image

20x Image

This product is to be used for laboratory only. Not for diagnostic or therapeutic use. ©2023 OriGene Technologies, Inc., 9620 Medical Center Drive, Ste 200, Rockville, MD 20850, US