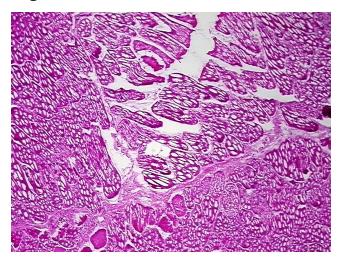

thin normal limits

Normal: 100% Lesional: 0% Tumor: 0%

Tumor Hypo/Acellular

Stroma:

0%

Tumor Hypercellular

Stroma:

0%

Male

Necrosis: 0%

Pathology Verification notes from H&E review:

90% Skeletal muscle, 10% Interstitial tissue

CASE Diagnosis (from medical center path

report):

Gender:

Myxofibrosarcoma of soft tissue

**Age:** 78

Tumor Grade: n/a



**OriGene Technologies, Inc.** 9620 Medical Center Drive, Ste 200

Rockville, MD 20850, US Phone: +1-888-267-4436 https://www.origene.com techsupport@origene.com

EU: info-de@origene.com CN: techsupport@origene.cn



Minimum Stage Grouping:

n/a

**Storage:** Store frozen tissue blocks at -80°C.

Stability: Frozen tissue blocks are stable for at least one year from date of shipping when stored at -

80°C.

## **Product images:**



4x Image



20x Image