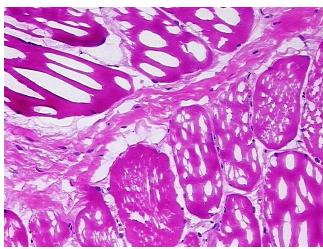

limits

Normal: 100% Lesional: 0% Tumor: 0%

Tumor Hypo/Acellular

Stroma:

0%

Tumor Hypercellular

Stroma:

0%

Male

Necrosis: 0%

Pathology Verification notes from H&E review:

90% Skeletal muscle, 10% Interstitial tissue

CASE Diagnosis (from medical center path

report):

Gender:

Myxofibrosarcoma of soft tissue

**Age:** 78

Tumor Grade: n/a



**OriGene Technologies, Inc.** 9620 Medical Center Drive, Ste 200

Rockville, MD 20850, US Phone: +1-888-267-4436 https://www.origene.com techsupport@origene.com

EU: info-de@origene.com CN: techsupport@origene.cn



Minimum Stage Grouping:

n/a

**Storage:** Store frozen tissue blocks at -80°C.

Stability: Frozen tissue blocks are stable for at least one year from date of shipping when stored at -

80°C.

## **Product images:**



4x Image



20x Image