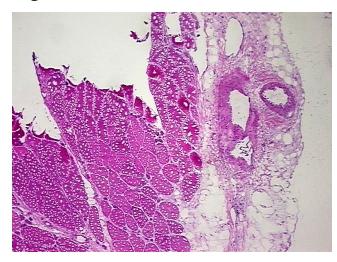

mal limits

Normal: 100%

Lesional: 0%

Tumor:

Tumor Hypo/Acellular

Stroma:

0%

0%

0%

**Tumor Hypercellular** Stroma:

**Necrosis:** 

0%

**Pathology Verification** 

notes from H&E review:

**CASE Diagnosis (from** medical center path

report):

Liposarcoma, recurrent

80% Skeletal muscle, 20% Interstitial tissue

82 Age:

Gender: Male

**Tumor Grade:** n/a



OriGene Technologies, Inc. 9620 Medical Center Drive, Ste 200

CN: techsupport@origene.cn

Rockville, MD 20850, US Phone: +1-888-267-4436 https://www.origene.com techsupport@origene.com EU: info-de@origene.com



Minimum Stage Grouping:

n/a

**Storage:** Store frozen tissue blocks at -80°C.

Stability: Frozen tissue blocks are stable for at least one year from date of shipping when stored at -

80°C.

## **Product images:**



4x Image



20x Image