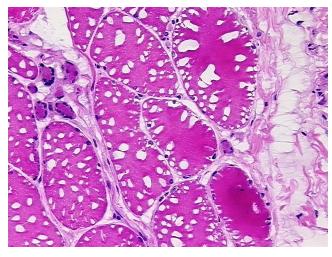

Normal: 100%

Lesional: 0%

Tumor:

Tumor Hypo/Acellular

Stroma:

0%

0%

0%

**Tumor Hypercellular** Stroma:

**Necrosis:** 

0%

**Pathology Verification** 

notes from H&E review:

**CASE Diagnosis (from** medical center path

report):

Liposarcoma, recurrent

80% Skeletal muscle, 20% Interstitial tissue

82 Age:

Gender: Male

**Tumor Grade:** n/a



OriGene Technologies, Inc. 9620 Medical Center Drive, Ste 200

CN: techsupport@origene.cn

Rockville, MD 20850, US Phone: +1-888-267-4436 https://www.origene.com techsupport@origene.com EU: info-de@origene.com



Minimum Stage Grouping:

n/a

**Storage:** Store frozen tissue blocks at -80°C.

Stability: Frozen tissue blocks are stable for at least one year from date of shipping when stored at -

80°C.

## **Product images:**



4x Image



20x Image