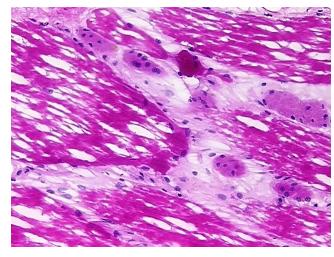

ts

Normal: 100% Lesional: 0% 0% Tumor:

Tumor Hypo/Acellular

Stroma:

0%

**Tumor Hypercellular** 

Stroma:

0%

0% **Necrosis:** 

**Pathology Verification** notes from H&E review:

**CASE Diagnosis (from** medical center path

report):

Liposarcoma, recurrent

80% Skeletal muscle, 20% Interstitial tissue

82 Age:

Gender: Male

**Tumor Grade:** n/a



OriGene Technologies, Inc. 9620 Medical Center Drive, Ste 200

CN: techsupport@origene.cn

Rockville, MD 20850, US Phone: +1-888-267-4436 https://www.origene.com techsupport@origene.com EU: info-de@origene.com



Minimum Stage Grouping:

n/a

**Storage:** Store frozen tissue blocks at -80°C.

Stability: Frozen tissue blocks are stable for at least one year from date of shipping when stored at -

80°C.

## **Product images:**



4x Image



20x Image