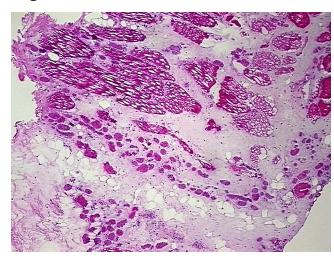

normal limits

Normal: 100% Lesional: 0% 0% Tumor:

Tumor Hypo/Acellular

Stroma:

0%

**Tumor Hypercellular** 

Stroma:

0%

0% **Necrosis:** 

**Pathology Verification** notes from H&E review:

**CASE Diagnosis (from** medical center path

report):

Liposarcoma, recurrent

80% Skeletal muscle, 20% Interstitial tissue

82 Age:

Gender: Male

**Tumor Grade:** n/a



OriGene Technologies, Inc. 9620 Medical Center Drive, Ste 200

CN: techsupport@origene.cn

Rockville, MD 20850, US Phone: +1-888-267-4436 https://www.origene.com techsupport@origene.com EU: info-de@origene.com



Minimum Stage Grouping:

n/a

**Storage:** Store frozen tissue blocks at -80°C.

Stability: Frozen tissue blocks are stable for at least one year from date of shipping when stored at -

80°C.

## **Product images:**



4x Image



20x Image