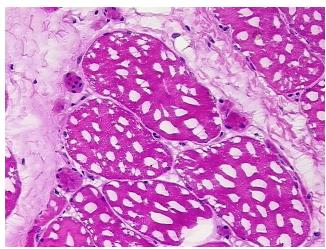

limits

Normal: 100% Lesional: 0% Tumor: 0%

Tumor Hypo/Acellular

Stroma:

0%

**Tumor Hypercellular** 

Stroma:

0%

Necrosis: 0%

Pathology Verification

notes from H&E review:

CASE Diagnosis (from medical center path

report):

Liposarcoma, recurrent

90% Skeletal muscle, 10% Interstitial tissue

**Age:** 82

**Gender:** Male

Tumor Grade: n/a



**OriGene Technologies, Inc.** 9620 Medical Center Drive, Ste 200

CN: techsupport@origene.cn

Rockville, MD 20850, US Phone: +1-888-267-4436 https://www.origene.com techsupport@origene.com EU: info-de@origene.com



Minimum Stage Grouping:

n/a

**Storage:** Store frozen tissue blocks at -80°C.

Stability: Frozen tissue blocks are stable for at least one year from date of shipping when stored at -

80°C.

## **Product images:**



4x Image



20x Image