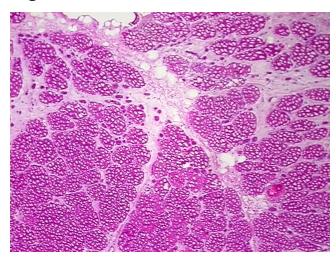

thin normal limits

Normal: 100% Lesional: 0% Tumor: 0%

Tumor Hypo/Acellular

Stroma:

0%

**Tumor Hypercellular** 

Stroma:

0%

Necrosis: 0%

Pathology Verification

notes from H&E review:

CASE Diagnosis (from medical center path

report):

Liposarcoma, recurrent

90% Skeletal muscle, 10% Interstitial tissue

**Age:** 82

**Gender:** Male

Tumor Grade: n/a



**OriGene Technologies, Inc.** 9620 Medical Center Drive, Ste 200

CN: techsupport@origene.cn

Rockville, MD 20850, US Phone: +1-888-267-4436 https://www.origene.com techsupport@origene.com EU: info-de@origene.com



Minimum Stage Grouping:

n/a

**Storage:** Store frozen tissue blocks at -80°C.

Stability: Frozen tissue blocks are stable for at least one year from date of shipping when stored at -

80°C.

## **Product images:**



4x Image



20x Image