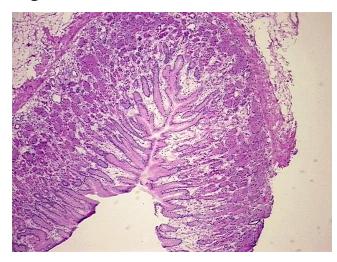

ogy Verification):

Within normal limits

Stomach

0%

Normal: 100% Lesional: 0% 0% Tumor: 0%

Tumor Hypo/Acellular

Stroma:

**Tumor Hypercellular** 

Stroma:

0% **Necrosis:** 

**Pathology Verification** notes from H&E review: 45% Mucosa, 20% Submucosa, 35% Muscle

**CASE Diagnosis (from** medical center path

report):

Adenocarcinoma of esophagus

67 Age: Gender: Male **Tumor Grade:** n/a

9620 Medical Center Drive, Ste 200 Rockville, MD 20850, US Phone: +1-888-267-4436 https://www.origene.com techsupport@origene.com EU: info-de@origene.com CN: techsupport@origene.cn





Minimum Stage Grouping:

n/a

**Storage:** Store frozen tissue blocks at -80°C.

Stability: Frozen tissue blocks are stable for at least one year from date of shipping when stored at -

80°C.

## **Product images:**



4x Image



20x Image