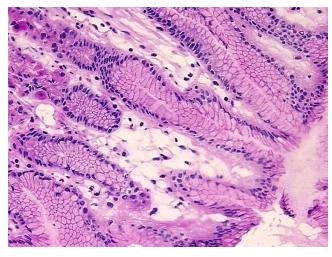

tion):

Within normal limits

Stomach

0%

Normal: 100% Lesional: 0% 0% Tumor: 0%

Tumor Hypo/Acellular

Stroma:

**Tumor Hypercellular** 

Stroma:

0% **Necrosis:** 

**Pathology Verification** notes from H&E review: 45% Mucosa, 20% Submucosa, 35% Muscle

**CASE Diagnosis (from** medical center path

report):

Adenocarcinoma of esophagus

67 Age: Gender: Male **Tumor Grade:** n/a

9620 Medical Center Drive, Ste 200 Rockville, MD 20850, US Phone: +1-888-267-4436 https://www.origene.com techsupport@origene.com EU: info-de@origene.com CN: techsupport@origene.cn





Minimum Stage Grouping:

n/a

**Storage:** Store frozen tissue blocks at -80°C.

Stability: Frozen tissue blocks are stable for at least one year from date of shipping when stored at -

80°C.

## **Product images:**



4x Image



20x Image