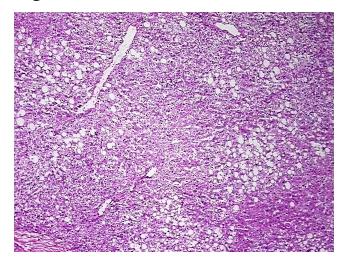

liver

Normal: 0% Lesional: 100% 0% Tumor: 0%

Tumor Hypo/Acellular

Stroma:

0%

**Tumor Hypercellular** Stroma:

**Necrosis:** 

**Pathology Verification** 

notes from H&E review:

**CASE Diagnosis (from** medical center path

report):

Carcinoma of liver, hepatocellular

No normal architecture in lesional component

79 Age:

Gender: Male

**Tumor Grade:** n/a



OriGene Technologies, Inc. 9620 Medical Center Drive, Ste 200

Rockville, MD 20850, US Phone: +1-888-267-4436 https://www.origene.com techsupport@origene.com

EU: info-de@origene.com CN: techsupport@origene.cn



Minimum Stage Grouping:

n/a

**Storage:** Store frozen tissue blocks at -80°C.

Stability: Frozen tissue blocks are stable for at least one year from date of shipping when stored at -

80°C.

## **Product images:**



4x Image



20x Image