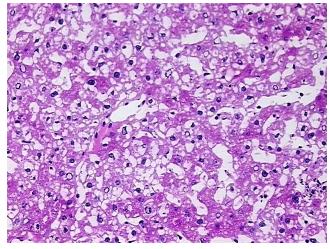

al: 0% Lesional: 100% 0% Tumor: 0%

Tumor Hypo/Acellular

Stroma:

0%

**Tumor Hypercellular** Stroma:

**Necrosis:** 

**Pathology Verification** 

notes from H&E review:

**CASE Diagnosis (from** medical center path

report):

Carcinoma of liver, hepatocellular

No normal architecture in lesional component

79 Age:

Gender: Male

**Tumor Grade:** n/a



OriGene Technologies, Inc. 9620 Medical Center Drive, Ste 200

Rockville, MD 20850, US Phone: +1-888-267-4436 https://www.origene.com techsupport@origene.com

EU: info-de@origene.com CN: techsupport@origene.cn



Minimum Stage Grouping:

n/a

**Storage:** Store frozen tissue blocks at -80°C.

Stability: Frozen tissue blocks are stable for at least one year from date of shipping when stored at -

80°C.

## **Product images:**



4x Image



20x Image