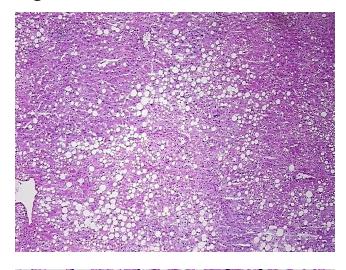

iver

Normal: 0% Lesional: 100% 0% Tumor: 0%

Tumor Hypo/Acellular

Stroma:

**Tumor Hypercellular** 

Stroma:

0%

**Necrosis:** 

**Pathology Verification** 

notes from H&E review:

**CASE Diagnosis (from** medical center path

report):

Carcinoma of liver, hepatocellular

No normal architecture in lesional component

79 Age:

Gender: Male

**Tumor Grade:** n/a



OriGene Technologies, Inc. 9620 Medical Center Drive, Ste 200

Rockville, MD 20850, US Phone: +1-888-267-4436 https://www.origene.com techsupport@origene.com

EU: info-de@origene.com CN: techsupport@origene.cn



Minimum Stage Grouping:

n/a

**Storage:** Store frozen tissue blocks at -80°C.

Stability: Frozen tissue blocks are stable for at least one year from date of shipping when stored at -

80°C.

## **Product images:**



4x Image



20x Image