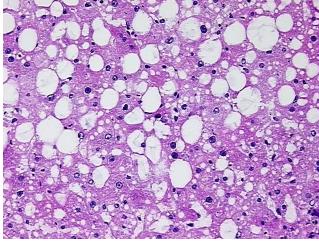

: 0% Lesional: 100% 0% Tumor: 0%

Tumor Hypo/Acellular

Stroma:

**Tumor Hypercellular** 

Stroma:

0%

**Necrosis:** 

**Pathology Verification** 

notes from H&E review:

**CASE Diagnosis (from** medical center path

report):

Carcinoma of liver, hepatocellular

No normal architecture in lesional component

79 Age:

Gender: Male

**Tumor Grade:** n/a



OriGene Technologies, Inc. 9620 Medical Center Drive, Ste 200

Rockville, MD 20850, US Phone: +1-888-267-4436 https://www.origene.com techsupport@origene.com

EU: info-de@origene.com CN: techsupport@origene.cn



Minimum Stage Grouping:

n/a

**Storage:** Store frozen tissue blocks at -80°C.

Stability: Frozen tissue blocks are stable for at least one year from date of shipping when stored at -

80°C.

## **Product images:**



4x Image



20x Image