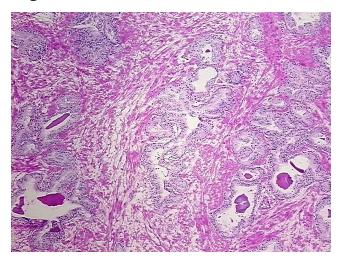

normal limits

Prostate

100% Normal: Lesional: 0% 0% Tumor: 0%

Tumor Hypo/Acellular

Stroma:

**Tumor Hypercellular** 0%

Stroma:

**Necrosis:** 

**Pathology Verification** notes from H&E review: 40% Epithelium, 60% Fibromuscular stroma

**CASE Diagnosis (from** medical center path

report):

Adenocarcinoma of prostate

52 Age: Gender: Male

**Tumor Grade:** n/a

OriGene Technologies, Inc. 9620 Medical Center Drive, Ste 200

CN: techsupport@origene.cn

Rockville, MD 20850, US Phone: +1-888-267-4436 https://www.origene.com techsupport@origene.com EU: info-de@origene.com



Minimum Stage Grouping:

n/a

**Storage:** Store frozen tissue blocks at -80°C.

Stability: Frozen tissue blocks are stable for at least one year from date of shipping when stored at -

80°C.

## **Product images:**



4x Image



20x Image