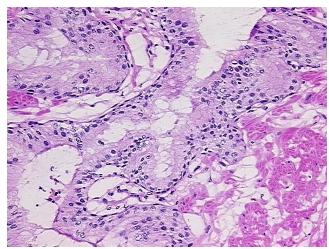

ts

Prostate

100% Normal: Lesional: 0% 0% Tumor: 0%

Tumor Hypo/Acellular

Stroma:

**Tumor Hypercellular** 0%

Stroma:

**Necrosis:** 

**Pathology Verification** notes from H&E review: 40% Epithelium, 60% Fibromuscular stroma

**CASE Diagnosis (from** medical center path

report):

Adenocarcinoma of prostate

52 Age: Gender: Male

**Tumor Grade:** n/a

OriGene Technologies, Inc. 9620 Medical Center Drive, Ste 200

CN: techsupport@origene.cn

Rockville, MD 20850, US Phone: +1-888-267-4436 https://www.origene.com techsupport@origene.com EU: info-de@origene.com



Minimum Stage Grouping:

n/a

**Storage:** Store frozen tissue blocks at -80°C.

Stability: Frozen tissue blocks are stable for at least one year from date of shipping when stored at -

80°C.

## **Product images:**



4x Image



20x Image