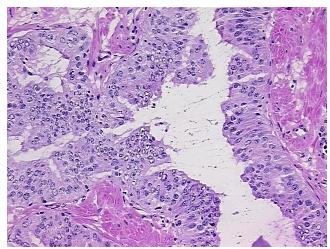

epithelial neoplasia

Normal: 70%
Lesional: 30%
Tumor: 0%
Tumor Hypo/Acellular 0%

Stroma:

\_ ..

Tumor Hypercellular 0%

Stroma:

Necrosis: 0%

Pathology Verification notes from H&E review:

75% Epithelium, 25% Fibromuscular stroma

CASE Diagnosis (from medical center path

report):

Adenocarcinoma of prostate

Age: 52
Gender: Male
Tumor Grade: n/a

**OriGene Technologies, Inc.** 9620 Medical Center Drive, Ste 200

CN: techsupport@origene.cn

Rockville, MD 20850, US Phone: +1-888-267-4436 https://www.origene.com techsupport@origene.com EU: info-de@origene.com



Minimum Stage Grouping:

n/a

**Storage:** Store frozen tissue blocks at -80°C.

Stability: Frozen tissue blocks are stable for at least one year from date of shipping when stored at -

80°C.

## **Product images:**



4x Image



20x Image