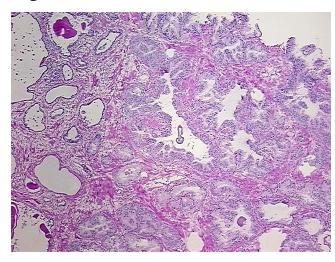

static intraepithelial neoplasia

Normal: 70%
Lesional: 30%
Tumor: 0%
Tumor Hypo/Acellular 0%

Stroma:

\_ ..

Tumor Hypercellular 0%

Stroma:

Necrosis: 0%

Pathology Verification notes from H&E review:

75% Epithelium, 25% Fibromuscular stroma

CASE Diagnosis (from medical center path

report):

Adenocarcinoma of prostate

Age: 52
Gender: Male
Tumor Grade: n/a

**OriGene Technologies, Inc.** 9620 Medical Center Drive, Ste 200

CN: techsupport@origene.cn

Rockville, MD 20850, US Phone: +1-888-267-4436 https://www.origene.com techsupport@origene.com EU: info-de@origene.com



Minimum Stage Grouping:

n/a

**Storage:** Store frozen tissue blocks at -80°C.

Stability: Frozen tissue blocks are stable for at least one year from date of shipping when stored at -

80°C.

## **Product images:**



4x Image



20x Image