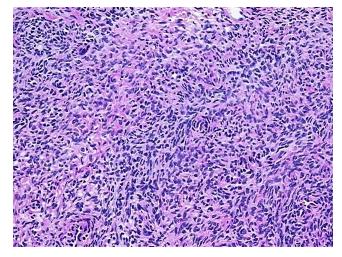

onal: 0% 0% Tumor:

Tumor Hypo/Acellular

Stroma:

0%

**Tumor Hypercellular** 

Stroma:

0%

**Necrosis:** 0%

**Pathology Verification** notes from H&E review:

**CASE Diagnosis (from** medical center path

report):

Tumor of ovary, papillary serous, borderline

85% Ovarian stroma, 15% Hilar vessels

27 Age:

Gender: **Female** 

**Tumor Grade:** n/a



OriGene Technologies, Inc. 9620 Medical Center Drive, Ste 200

CN: techsupport@origene.cn

Rockville, MD 20850, US Phone: +1-888-267-4436 https://www.origene.com techsupport@origene.com EU: info-de@origene.com



Minimum Stage Grouping:

n/a

**Storage:** Store frozen tissue blocks at -80°C.

Stability: Frozen tissue blocks are stable for at least one year from date of shipping when stored at -

80°C.

## **Product images:**



4x Image



20x Image