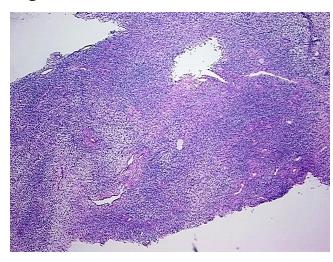

l: 100% Lesional: 0% 0% Tumor:

Tumor Hypo/Acellular

Stroma:

0%

**Tumor Hypercellular** 

Stroma:

0%

**Necrosis:** 0%

**Pathology Verification** notes from H&E review:

**CASE Diagnosis (from** medical center path

report):

Tumor of ovary, papillary serous, borderline

85% Ovarian stroma, 15% Hilar vessels

27 Age:

Gender: **Female** 

**Tumor Grade:** n/a



OriGene Technologies, Inc. 9620 Medical Center Drive, Ste 200

CN: techsupport@origene.cn

Rockville, MD 20850, US Phone: +1-888-267-4436 https://www.origene.com techsupport@origene.com EU: info-de@origene.com



Minimum Stage Grouping:

n/a

**Storage:** Store frozen tissue blocks at -80°C.

Stability: Frozen tissue blocks are stable for at least one year from date of shipping when stored at -

80°C.

## **Product images:**



4x Image



20x Image