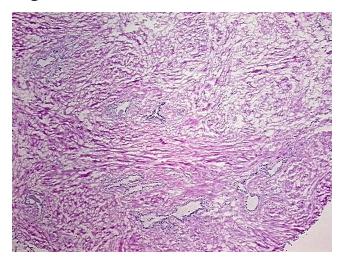

## **Product images:**

4x Image

20x Image

## **Product data:**

**Product Type:** Frozen Blocks

Disease State: Normal
Diagnosis Category: Normal
Tissue: Prostate

**Frozen Sample ID:** FR000440F8 **Case ID:** CI0000019177

Tissue of Origin: Prostate
Site of Finding: Prostate
Appearance: Normal

Sample Diagnosis (from Pathology Verification):

Within normal limits

Normal: 100%
Lesional: 0%
Tumor: 0%
Tumor Hypo/Acellular 0%

Tumor Hypo/Acellular

Stroma:

Tumor Hypercellular 0%

Stroma:

Necrosis: 0%

Pathology Verification

notes from H&E review:

CASE Diagnosis (from medical center path

report):

Adenocarcinoma of prostate

10% Epithelium, 90% Fibromuscular stroma

**Age:** 60

Gender: Male