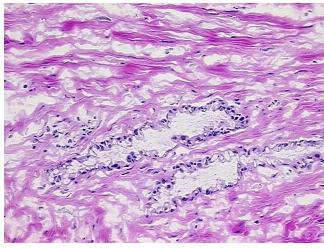

## **Product images:**

4x Image

20x Image

## **Product data:**

**Product Type:** Frozen Blocks

Disease State: Normal
Diagnosis Category: Normal
Tissue: Prostate

**Frozen Sample ID:** FR000440F8 **Case ID:** CI0000019177

Tissue of Origin: Prostate
Site of Finding: Prostate
Appearance: Normal

Sample Diagnosis (from Pathology Verification):

Within normal limits

Normal: 100%
Lesional: 0%
Tumor: 0%
Tumor Hypo/Acellular 0%

Tumor Hypo/Acellular

Stroma:

Tumor Hypercellular 0%

Stroma:

Necrosis: 0%

Pathology Verification

notes from H&E review:

CASE Diagnosis (from medical center path

report):

Adenocarcinoma of prostate

10% Epithelium, 90% Fibromuscular stroma

**Age:** 60

Gender: Male