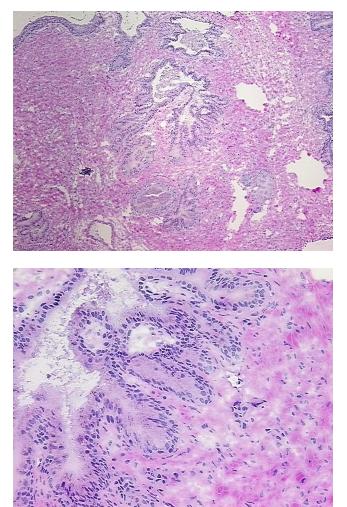

## **Product data:**

Tumor Grade:

**Product Type: Frozen Blocks Disease State:** Normal **Diagnosis Category:** Normal Tissue: Prostate Frozen Sample ID: FR000440F5 Case ID: CI0000019177 **Tissue of Origin:** Prostate Site of Finding: Prostate Normal Appearance: Within normal limits Sample Diagnosis (from Pathology Verification): 100% Normal: Lesional: 0% 0% Tumor: Tumor Hypo/Acellular 0% Stroma: **Tumor Hypercellular** 0% Stroma: 0% Necrosis: **Pathology Verification** 40% Epithelium, 60% Fibromuscular stroma notes from H&E review: CASE Diagnosis (from Adenocarcinoma of prostate medical center path report): 60 Age: Gender: Male

## Product images:

4x Image

20x Image

This product is to be used for laboratory only. Not for diagnostic or therapeutic use. ©2023 OriGene Technologies, Inc., 9620 Medical Center Drive, Ste 200, Rockville, MD 20850, US