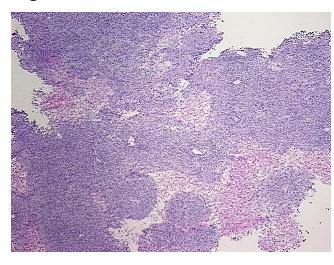

5% Tumor:

Tumor Hypo/Acellular

Stroma:

0%

**Tumor Hypercellular** 

Stroma:

10%

15% **Necrosis:** 

**CASE Diagnosis (from** 

medical center path

report):

Sarcoma, spindle cell, metastatic

64 Age:

Gender: **Female** 

**Tumor Grade:** AICC G4: Undifferentiated

Minimum Stage IV

Grouping:

OriGene Technologies, Inc. 9620 Medical Center Drive, Ste 200

CN: techsupport@origene.cn

Rockville, MD 20850, US Phone: +1-888-267-4436 https://www.origene.com techsupport@origene.com EU: info-de@origene.com



T (Extent of Primary

Tumor):

pNX

pTX

N (Lymph node metastasis):

M (Distant metastasis): pM1

**Storage:** Store frozen tissue blocks at -80°C.

Stability: Frozen tissue blocks are stable for at least one year from date of shipping when stored at -

80°C.

## **Product images:**



4x Image



20x Image