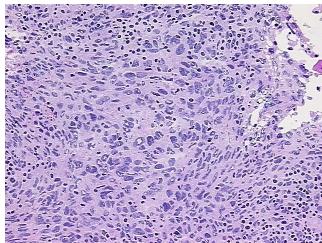

umor Hypo/Acellular

Stroma:

0%

**Tumor Hypercellular** 

Stroma:

10%

15% **Necrosis:** 

**CASE Diagnosis (from** 

medical center path

report):

Sarcoma, spindle cell, metastatic

64 Age:

Gender: **Female** 

**Tumor Grade:** AICC G4: Undifferentiated

Minimum Stage IV

Grouping:

OriGene Technologies, Inc. 9620 Medical Center Drive, Ste 200

CN: techsupport@origene.cn

Rockville, MD 20850, US Phone: +1-888-267-4436 https://www.origene.com techsupport@origene.com EU: info-de@origene.com



T (Extent of Primary

Tumor):

pNX

pTX

N (Lymph node metastasis):

M (Distant metastasis): pM1

**Storage:** Store frozen tissue blocks at -80°C.

Stability: Frozen tissue blocks are stable for at least one year from date of shipping when stored at -

80°C.

## **Product images:**



4x Image



20x Image