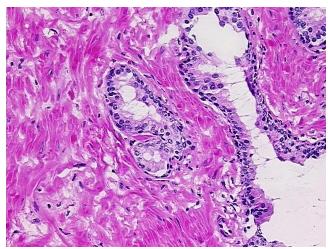

## **Product images:**

4x Image

20x Image

Sample Diagnosis (from Pathology Verification):

Within normal limits

Prostate

100% Normal: Lesional: 0% 0% Tumor:

Tumor Hypo/Acellular

Stroma:

0%

0%

**Tumor Hypercellular** Stroma:

0% **Necrosis:** 

**Pathology Verification** notes from H&E review:

10% Epithelium, 90% Fibromuscular stroma

**CASE Diagnosis (from** medical center path

report):

Adenocarcinoma of prostate