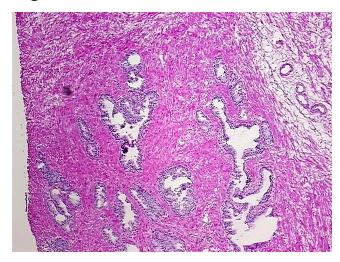

## **Product images:**

4x Image

20x Image

Sample Diagnosis (from Pathology Verification):

Within normal limits

Prostate

100% Normal: Lesional: 0% 0% Tumor:

Tumor Hypo/Acellular

Stroma:

0%

0%

**Tumor Hypercellular** Stroma:

0% **Necrosis:** 

**Pathology Verification** notes from H&E review:

10% Epithelium, 90% Fibromuscular stroma

**CASE Diagnosis (from** medical center path

report):

Adenocarcinoma of prostate