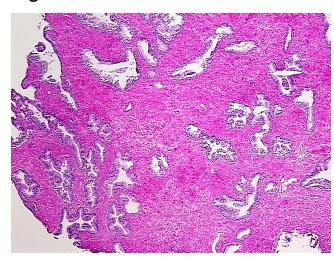

## **Product images:**

4x Image

20x Image

Sample Diagnosis (from Pathology Verification):

Prostatic intraepithelial neoplasia

85% Normal: Lesional: 15% 0% Tumor: Tumor Hypo/Acellular 0%

Stroma:

0%

**Tumor Hypercellular** Stroma:

0% **Necrosis:** 

**Pathology Verification** notes from H&E review:

45% Epithelium, 55% Fibromuscular stroma

**CASE Diagnosis (from** medical center path

report):

Adenocarcinoma of prostate

55 Age: Gender: Male **Tumor Grade:** n/a

OriGene Technologies, Inc. 9620 Medical Center Drive, Ste 200