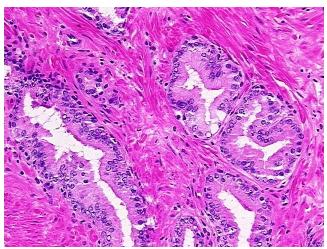

## **Product images:**

4x Image

20x Image

Sample Diagnosis (from Pathology Verification):

Prostatic intraepithelial neoplasia

85% Normal: Lesional: 15% 0% Tumor: Tumor Hypo/Acellular 0%

Stroma:

0%

**Tumor Hypercellular** Stroma:

0% **Necrosis:** 

**Pathology Verification** notes from H&E review:

45% Epithelium, 55% Fibromuscular stroma

**CASE Diagnosis (from** medical center path

report):

Adenocarcinoma of prostate

55 Age: Gender: Male **Tumor Grade:** n/a

OriGene Technologies, Inc. 9620 Medical Center Drive, Ste 200