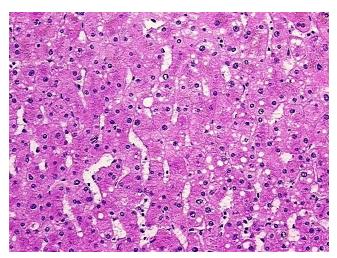

## **Product images:**

4x Image

20x Image

Sample Diagnosis (from Pathology Verification):

Fatty changes to liver

Normal: 85% Lesional: 15% 0% Tumor: 0%

Tumor Hypo/Acellular

Stroma:

**Tumor Hypercellular** 

Stroma:

0%