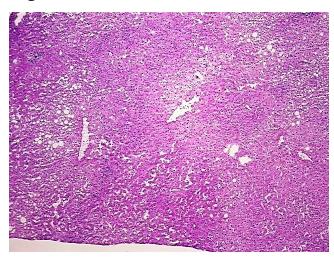

## **Product images:**

4x Image

20x Image

Sample Diagnosis (from Pathology Verification):

Fatty changes to liver

Normal: 85% Lesional: 15% 0% Tumor: 0%

Tumor Hypo/Acellular

Stroma:

**Tumor Hypercellular** 

Stroma:

0%