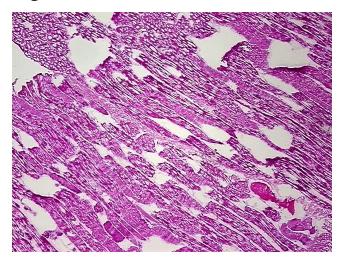

limits

Normal: 100% Lesional: 0% Tumor: 0%

Tumor Hypo/Acellular

Stroma:

0%

**Tumor Hypercellular** 

Stroma:

0%

Necrosis: 0%

Pathology Verification notes from H&E review:

90% Skeletal muscle, 10% Interstitial tissue

CASE Diagnosis (from medical center path

report):

Malignant melanoma, metastatic

**Age:** 37

Gender: Male

**Tumor Grade:** n/a



**OriGene Technologies, Inc.** 9620 Medical Center Drive, Ste 200

Rockville, MD 20850, US Phone: +1-888-267-4436 https://www.origene.com techsupport@origene.com

EU: info-de@origene.com CN: techsupport@origene.cn



Minimum Stage Grouping:

n/a

**Storage:** Store frozen tissue blocks at -80°C.

**Stability:** Frozen tissue blocks are stable for at least one year from date of shipping when stored at -

80°C.

## **Product images:**



4x Image



20x Image