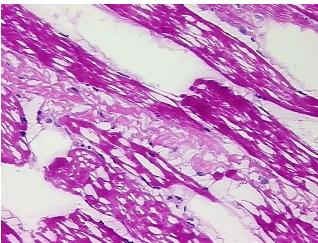

mal: 100% Lesional: 0% Tumor: 0%

Tumor Hypo/Acellular

Stroma:

0%

**Tumor Hypercellular** 

Stroma:

0%

Necrosis: 0%

Pathology Verification notes from H&E review:

90% Skeletal muscle, 10% Interstitial tissue

CASE Diagnosis (from medical center path

report):

Malignant melanoma, metastatic

**Age:** 37

Gender: Male

**Tumor Grade:** n/a



**OriGene Technologies, Inc.** 9620 Medical Center Drive, Ste 200

Rockville, MD 20850, US Phone: +1-888-267-4436 https://www.origene.com techsupport@origene.com

EU: info-de@origene.com CN: techsupport@origene.cn



Minimum Stage Grouping:

n/a

**Storage:** Store frozen tissue blocks at -80°C.

**Stability:** Frozen tissue blocks are stable for at least one year from date of shipping when stored at -

80°C.

## **Product images:**



4x Image



20x Image