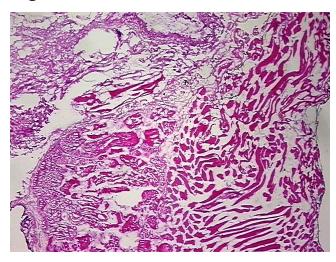

imits

100% Normal: Lesional: 0% 0% Tumor:

Tumor Hypo/Acellular

Stroma:

0%

**Tumor Hypercellular** 

Stroma:

0%

**Necrosis:** 0%

**Pathology Verification** notes from H&E review:

**CASE Diagnosis (from** 

medical center path

report):

Malignant melanoma, metastatic

90% Skeletal muscle, 10% Interstitial tissue

37 Age: Gender: Male **Tumor Grade:** 

n/a



OriGene Technologies, Inc. 9620 Medical Center Drive, Ste 200

Rockville, MD 20850, US Phone: +1-888-267-4436 https://www.origene.com techsupport@origene.com

EU: info-de@origene.com CN: techsupport@origene.cn



Minimum Stage Grouping:

n/a

**Storage:** Store frozen tissue blocks at -80°C.

Stability: Frozen tissue blocks are stable for at least one year from date of shipping when stored at -

80°C.

## **Product images:**



4x Image



20x Image