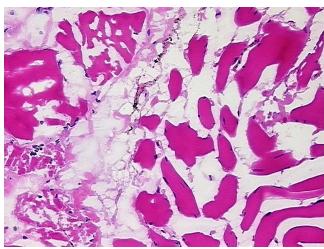

Normal: Lesional: 0% 0% Tumor:

Tumor Hypo/Acellular

Stroma:

0%

**Tumor Hypercellular** 

Stroma:

0%

**Necrosis:** 0%

**Pathology Verification** notes from H&E review:

**CASE Diagnosis (from** 

medical center path

report):

Malignant melanoma, metastatic

90% Skeletal muscle, 10% Interstitial tissue

37 Age: Gender: Male **Tumor Grade:** 

n/a



OriGene Technologies, Inc. 9620 Medical Center Drive, Ste 200

Rockville, MD 20850, US Phone: +1-888-267-4436 https://www.origene.com techsupport@origene.com

EU: info-de@origene.com CN: techsupport@origene.cn



Minimum Stage Grouping:

n/a

**Storage:** Store frozen tissue blocks at -80°C.

Stability: Frozen tissue blocks are stable for at least one year from date of shipping when stored at -

80°C.

## **Product images:**



4x Image



20x Image