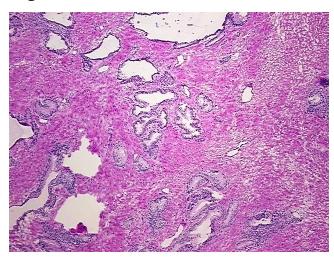

## **Product images:**

4x Image

20x Image

## **Product data:**

**Product Type:** Frozen Blocks

Disease State: Normal
Diagnosis Category: Normal
Tissue: Prostate

**Frozen Sample ID:** FR000441A6 **Case ID:** Cl0000019093

Tissue of Origin: Prostate
Site of Finding: Prostate
Appearance: Normal

Sample Diagnosis (from Pathology Verification):

Within normal limits

Normal: 100%
Lesional: 0%
Tumor: 0%
Tumor Hypo/Acellular 0%

Tumor Hypo/Acellular

Stroma:

Tumor Hypercellular

Stroma: Necrosis:

0%

Male

Pathology Verification

notes from H&E review:

CASE Diagnosis (from medical center path

report):

Gender:

Adenocarcinoma of prostate

40% Epithelium, 60% Fibromuscular stroma