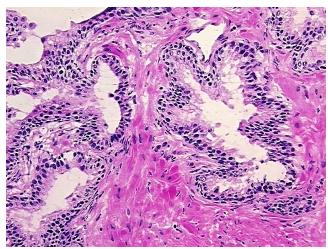

## **Product images:**

4x Image

20x Image

## **Product data:**

**Product Type:** Frozen Blocks

Disease State: Normal
Diagnosis Category: Normal
Tissue: Prostate

**Frozen Sample ID:** FR000441A6 **Case ID:** Cl0000019093

Tissue of Origin: Prostate
Site of Finding: Prostate
Appearance: Normal

Sample Diagnosis (from Pathology Verification):

Within normal limits

Normal: 100%
Lesional: 0%
Tumor: 0%
Tumor Hypo/Acellular 0%

Tumor Hypo/Acellular

Stroma:

Tumor Hypercellular

Stroma: Necrosis:

0%

Male

Pathology Verification

notes from H&E review:

CASE Diagnosis (from medical center path

report):

Gender:

Adenocarcinoma of prostate

40% Epithelium, 60% Fibromuscular stroma