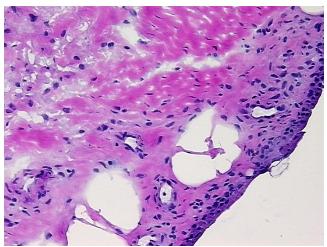

lar

Stroma:

Tumor Hypercellular 0%

Stroma:

Necrosis: 0%

**Pathology Verification** Inflammation: Mild Mixed inflammatory infiltrate; 10% Synovial lining, 60% Fibrous stroma, notes from H&E review: 30% Tendon; Other Features/Comments: proliferative synovitis present

CASE Diagnosis (from medical center path

report):

Osteoarthritis

**Age:** 68

**Gender:** Female

**Storage:** Store frozen tissue blocks at -80°C.



**OriGene Technologies, Inc.** 9620 Medical Center Drive, Ste 200

CN: techsupport@origene.cn

Rockville, MD 20850, US Phone: +1-888-267-4436 https://www.origene.com techsupport@origene.com EU: info-de@origene.com



Stability:

Frozen tissue blocks are stable for at least one year from date of shipping when stored at  $80^{\circ}$ C.

## **Product images:**



4x Image



20x Image