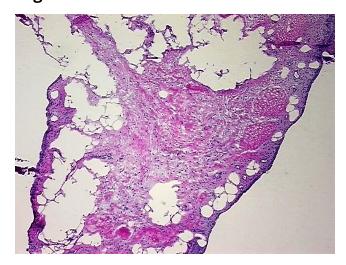

Hypo/Acellular

Stroma:

Tumor Hypercellular 0%

Stroma:

Necrosis: 0%

**Pathology Verification** Inflammation: Mild Mixed inflammatory infiltrate; 10% Synovial lining, 60% Fibrous stroma, notes from H&E review: 30% Tendon; Other Features/Comments: proliferative synovitis present

CASE Diagnosis (from medical center path

report):

Osteoarthritis

**Age:** 68

**Gender:** Female

**Storage:** Store frozen tissue blocks at -80°C.



**OriGene Technologies, Inc.** 9620 Medical Center Drive, Ste 200

CN: techsupport@origene.cn

Rockville, MD 20850, US Phone: +1-888-267-4436 https://www.origene.com techsupport@origene.com EU: info-de@origene.com



Stability:

Frozen tissue blocks are stable for at least one year from date of shipping when stored at  $80^{\circ}$ C.

## **Product images:**



4x Image



20x Image