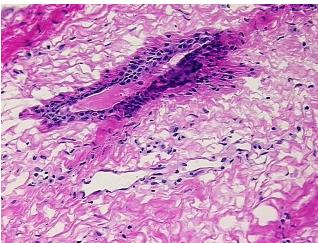

or: 0%
Tumor Hypo/Acellular 0%

Tumor Hypo/Acellular Stroma:

\_ ..

Tumor Hypercellular

Stroma:

0%

Necrosis: 09

Pathology Verification notes from H&E review:

20% Glandular epithelium, 40% Stroma, 40% Adipose tissue

CASE Diagnosis (from medical center path

report):

No pathologic disease

**Age:** 39

**Gender:** Female

**Tumor Grade:** n/a



**OriGene Technologies, Inc.** 9620 Medical Center Drive, Ste 200

CN: techsupport@origene.cn

Rockville, MD 20850, US Phone: +1-888-267-4436 https://www.origene.com techsupport@origene.com EU: info-de@origene.com



Minimum Stage Grouping:

n/a

**Storage:** Store frozen tissue blocks at -80°C.

Stability: Frozen tissue blocks are stable for at least one year from date of shipping when stored at -

80°C.

## **Product images:**



4x Image



20x Image