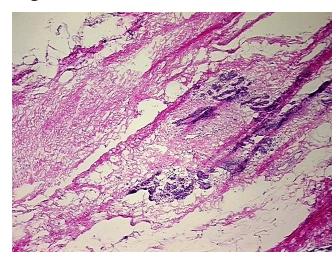

onal: 0%
Tumor: 0%
Tumor Hypo/Acellular 0%

Tumor Hypo/Acellular Stroma:

\_ ..

Tumor Hypercellular

Stroma:

0%

Necrosis: 09

Pathology Verification notes from H&E review:

20% Glandular epithelium, 40% Stroma, 40% Adipose tissue

CASE Diagnosis (from medical center path

report):

No pathologic disease

**Age:** 39

**Gender:** Female

**Tumor Grade:** n/a



**OriGene Technologies, Inc.** 9620 Medical Center Drive, Ste 200

CN: techsupport@origene.cn

Rockville, MD 20850, US Phone: +1-888-267-4436 https://www.origene.com techsupport@origene.com EU: info-de@origene.com



Minimum Stage Grouping:

n/a

**Storage:** Store frozen tissue blocks at -80°C.

Stability: Frozen tissue blocks are stable for at least one year from date of shipping when stored at -

80°C.

## **Product images:**



4x Image



20x Image