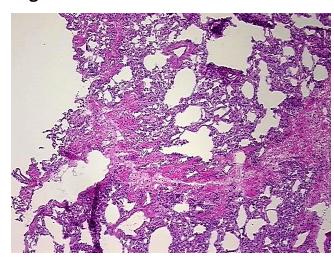

## **Product images:**

4x Image

20x Image

## **Product data:**

**Product Type:** Frozen Blocks

**Disease State:** Normal **Diagnosis Category:** Normal Tissue:

Frozen Sample ID: FR5B33DE10 Case ID: CI0000018700

Tissue of Origin: Lung Site of Finding: Lung Normal Appearance:

Sample Diagnosis (from Pathology Verification):

Within normal limits

Normal: 100% Lesional: 0% 0% Tumor: 0%

Tumor Hypo/Acellular

Stroma:

**Tumor Hypercellular** 

Stroma:

0%

Male

0% **Necrosis:** 

**Pathology Verification** notes from H&E review:

**CASE Diagnosis (from** medical center path

report):

Gender:

Malignant melanoma, metastatic

70% Alveoli, 10% Bronchioles, 20% Fibrovascular septa