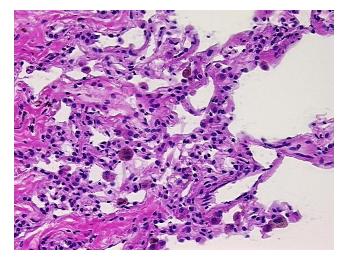

## **Product images:**

4x Image

20x Image

## **Product data:**

**Product Type:** Frozen Blocks

**Disease State:** Normal **Diagnosis Category:** Normal Tissue:

Frozen Sample ID: FR5B33DE10 Case ID: CI0000018700

Tissue of Origin: Lung Site of Finding: Lung Normal Appearance:

Sample Diagnosis (from Pathology Verification):

Within normal limits

Normal: 100% Lesional: 0% 0% Tumor: 0%

Tumor Hypo/Acellular

Stroma:

**Tumor Hypercellular** 

Stroma:

0%

Male

0% **Necrosis:** 

**Pathology Verification** notes from H&E review:

**CASE Diagnosis (from** medical center path

report):

Gender:

Malignant melanoma, metastatic

70% Alveoli, 10% Bronchioles, 20% Fibrovascular septa