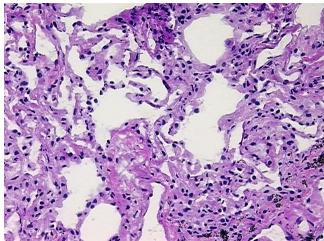

**Pathology Verification** notes from H&E review: 70% Alveoli, 10% Bronchioles, 20% Fibrovascular septa

**CASE Diagnosis (from** medical center path

report):

Malignant melanoma, metastatic

52 Age: Gender: Male **Tumor Grade:** n/a

## **Product images:**

4x Image

20x Image