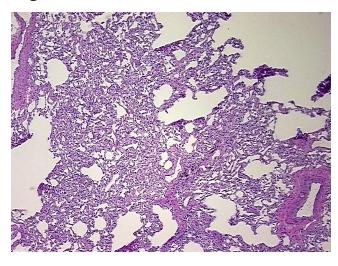

**Pathology Verification** notes from H&E review: 70% Alveoli, 10% Bronchioles, 20% Fibrovascular septa

**CASE Diagnosis (from** medical center path

report):

Malignant melanoma, metastatic

52 Age: Gender: Male **Tumor Grade:** n/a

## **Product images:**

4x Image

20x Image