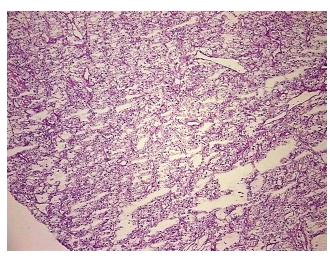

l

5%

Pathology Verification):

Normal: 0%

Lesional: 0%

Tumor: 95%

Tumor Hypo/Acellular

Stroma:

Tumor Hypercellular 0%

Stroma:

Necrosis: 0%

CASE Diagnosis (from

medical center path

report):

Carcinoma of kidney, renal cell, clear cell

**Age:** 48

Gender: Male

**Tumor Grade:** Fuhrman G2: Nuclei slightly irregular

Minimum Stage IV

**Grouping:** 

Rockville, MD 20850, US Phone: +1-888-267-4436 https://www.origene.com techsupport@origene.com EU: info-de@origene.com CN: techsupport@origene.cn





T (Extent of Primary

Tumor):

pT1b

N (Lymph node

pN0

metastasis):

M (Distant metastasis): pM1

Storage:

Store frozen tissue blocks at -80°C.

Stability:

Frozen tissue blocks are stable for at least one year from date of shipping when stored at -

80°C.

## **Product images:**



4x Image



20x Image