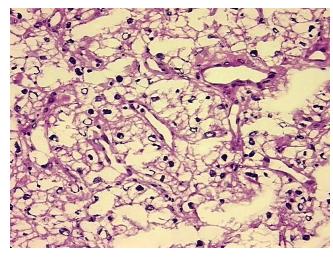

logy Verification):

Normal: 0%

Lesional: 0%

Tumor: 95%

Tumor Hypo/Acellular

Stroma:

Tumor Hypercellular 0%

Stroma:

Necrosis: 0%

CASE Diagnosis (from

medical center path

report):

Carcinoma of kidney, renal cell, clear cell

**Age:** 48

Gender: Male

**Tumor Grade:** Fuhrman G2: Nuclei slightly irregular

Minimum Stage IV

**Grouping:** 

Rockville, MD 20850, US Phone: +1-888-267-4436 https://www.origene.com techsupport@origene.com EU: info-de@origene.com CN: techsupport@origene.cn





T (Extent of Primary

Tumor):

pT1b

N (Lymph node

pN0

metastasis):

M (Distant metastasis): pM1

Storage:

Store frozen tissue blocks at -80°C.

Stability:

Frozen tissue blocks are stable for at least one year from date of shipping when stored at -

80°C.

## **Product images:**



4x Image



20x Image