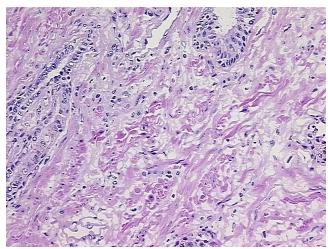

is** 

Normal: 0% Lesional: 100% 0% Tumor: 0%

Tumor Hypo/Acellular

Stroma:

0%

**Tumor Hypercellular** Stroma:

**Necrosis:** 

0%

**Pathology Verification** notes from H&E review:

**CASE Diagnosis (from** medical center path

report):

Adenocarcinoma of prostate

30% Epithelium, 70% Fibromuscular stroma

64 Age: Gender: Male

**Tumor Grade:** n/a



OriGene Technologies, Inc. 9620 Medical Center Drive, Ste 200

CN: techsupport@origene.cn

Rockville, MD 20850, US Phone: +1-888-267-4436 https://www.origene.com techsupport@origene.com EU: info-de@origene.com



Minimum Stage Grouping:

n/a

**Storage:** Store frozen tissue blocks at -80°C.

Stability: Frozen tissue blocks are stable for at least one year from date of shipping when stored at -

80°C.

## **Product images:**



4x Image



20x Image