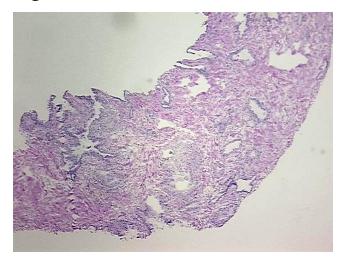

**Prostatitis** 

Normal: 0% Lesional: 100% 0% Tumor: 0%

Tumor Hypo/Acellular

Stroma:

0%

**Tumor Hypercellular** Stroma:

**Necrosis:** 

0%

**Pathology Verification** notes from H&E review:

**CASE Diagnosis (from** medical center path

report):

Adenocarcinoma of prostate

30% Epithelium, 70% Fibromuscular stroma

64 Age: Gender: Male

**Tumor Grade:** n/a



OriGene Technologies, Inc. 9620 Medical Center Drive, Ste 200

CN: techsupport@origene.cn

Rockville, MD 20850, US Phone: +1-888-267-4436 https://www.origene.com techsupport@origene.com EU: info-de@origene.com



Minimum Stage Grouping:

n/a

**Storage:** Store frozen tissue blocks at -80°C.

Stability: Frozen tissue blocks are stable for at least one year from date of shipping when stored at -

80°C.

## **Product images:**



4x Image



20x Image