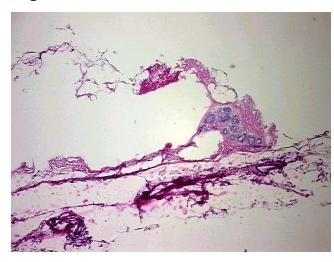

esional: 0% Tumor: 0%

Tumor Hypo/Acellular

Stroma:

Tumor Hypercellular 0%

Stroma:

Necrosis: 0%

Pathology Verification notes from H&E review:

5% Glandular epithelium, 10% Stroma, 85% Adipose tissue

CASE Diagnosis (from medical center path

report):

Adenocarcinoma of breast, ductal, lobular features

**Age:** 54

**Gender:** Female

**Tumor Grade:** n/a



**OriGene Technologies, Inc.** 9620 Medical Center Drive, Ste 200

CN: techsupport@origene.cn

Rockville, MD 20850, US Phone: +1-888-267-4436 https://www.origene.com techsupport@origene.com EU: info-de@origene.com



Minimum Stage Grouping:

n/a

**Storage:** Store frozen tissue blocks at -80°C.

Stability: Frozen tissue blocks are stable for at least one year from date of shipping when stored at -

80°C.

## **Product images:**



4x Image



20x Image