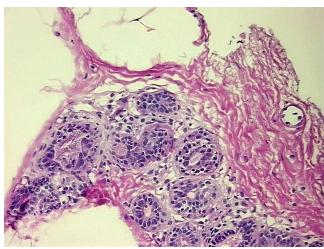

Tumor: 0%

Tumor Hypo/Acellular

Stroma:

Tumor Hypercellular 0%

Stroma:

Necrosis: 0%

Pathology Verification notes from H&E review:

5% Glandular epithelium, 10% Stroma, 85% Adipose tissue

CASE Diagnosis (from medical center path

report):

Adenocarcinoma of breast, ductal, lobular features

**Age:** 54

**Gender:** Female

**Tumor Grade:** n/a



**OriGene Technologies, Inc.** 9620 Medical Center Drive, Ste 200

CN: techsupport@origene.cn

Rockville, MD 20850, US Phone: +1-888-267-4436 https://www.origene.com techsupport@origene.com EU: info-de@origene.com



Minimum Stage Grouping:

n/a

**Storage:** Store frozen tissue blocks at -80°C.

Stability: Frozen tissue blocks are stable for at least one year from date of shipping when stored at -

80°C.

## **Product images:**



4x Image



20x Image