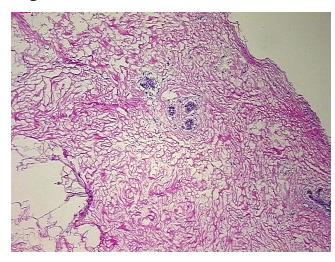

its

Normal: 100% Lesional: 0% Tumor: 0%

Tumor Hypo/Acellular

Stroma:

Tumor Hypercellular 0%

Stroma:

Necrosis: 0%

Pathology Verification

notes from H&E review:

**CASE Diagnosis (from** No residual malignancy

0%

medical center path

report):

**Age:** 36

**Gender:** Female

**Tumor Grade:** n/a



**OriGene Technologies, Inc.** 9620 Medical Center Drive, Ste 200

CN: techsupport@origene.cn

Rockville, MD 20850, US Phone: +1-888-267-4436 https://www.origene.com techsupport@origene.com EU: info-de@origene.com

5% Glandular epithelium, 75% Stroma, 20% Adipose tissue



Minimum Stage Grouping:

n/a

**Storage:** Store frozen tissue blocks at -80°C.

Stability: Frozen tissue blocks are stable for at least one year from date of shipping when stored at -

80°C.

## **Product images:**



4x Image



20x Image