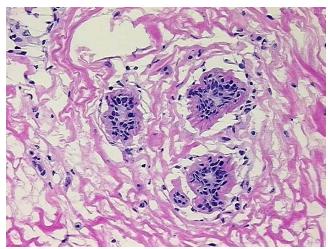

100% Lesional: 0% Tumor: 0%

Tumor Hypo/Acellular

Stroma:

Tumor Hypercellular 0%

Stroma:

Necrosis: 0%

Pathology Verification

notes from H&E review:

**CASE Diagnosis (from** No residual malignancy

0%

medical center path

report):

**Age:** 36

**Gender:** Female

**Tumor Grade:** n/a



**OriGene Technologies, Inc.** 9620 Medical Center Drive, Ste 200

CN: techsupport@origene.cn

Rockville, MD 20850, US Phone: +1-888-267-4436 https://www.origene.com techsupport@origene.com EU: info-de@origene.com

5% Glandular epithelium, 75% Stroma, 20% Adipose tissue



Minimum Stage Grouping:

n/a

**Storage:** Store frozen tissue blocks at -80°C.

Stability: Frozen tissue blocks are stable for at least one year from date of shipping when stored at -

80°C.

## **Product images:**



4x Image



20x Image