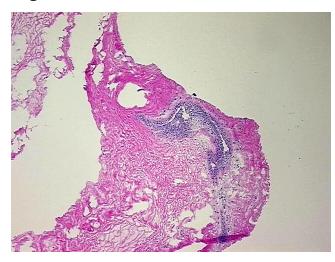

0%

100% Normal: Lesional: 0% 0% Tumor:

Tumor Hypo/Acellular

Stroma:

**Tumor Hypercellular** 0%

Stroma:

**Necrosis:** 

**Pathology Verification** 

notes from H&E review:

**CASE Diagnosis (from** medical center path

report):

No residual malignancy

5% Glandular epithelium, 75% Stroma, 20% Adipose tissue

36 Age:

Gender: **Female** 

**Tumor Grade:** n/a



OriGene Technologies, Inc. 9620 Medical Center Drive, Ste 200

CN: techsupport@origene.cn

Rockville, MD 20850, US Phone: +1-888-267-4436 https://www.origene.com techsupport@origene.com EU: info-de@origene.com



Minimum Stage Grouping:

n/a

**Storage:** Store frozen tissue blocks at -80°C.

Stability: Frozen tissue blocks are stable for at least one year from date of shipping when stored at -

80°C.

## **Product images:**



4x Image



20x Image