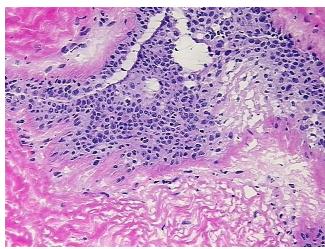

rmal: Lesional: 0% 0% Tumor:

Tumor Hypo/Acellular

Stroma:

**Tumor Hypercellular** 0%

Stroma:

**Necrosis:** 

**Pathology Verification** 

notes from H&E review:

**CASE Diagnosis (from** medical center path

report):

No residual malignancy

5% Glandular epithelium, 75% Stroma, 20% Adipose tissue

36 Age:

Gender: **Female** 

**Tumor Grade:** n/a



OriGene Technologies, Inc. 9620 Medical Center Drive, Ste 200

CN: techsupport@origene.cn

Rockville, MD 20850, US Phone: +1-888-267-4436 https://www.origene.com techsupport@origene.com EU: info-de@origene.com



Minimum Stage Grouping:

n/a

**Storage:** Store frozen tissue blocks at -80°C.

Stability: Frozen tissue blocks are stable for at least one year from date of shipping when stored at -

80°C.

## **Product images:**



4x Image



20x Image