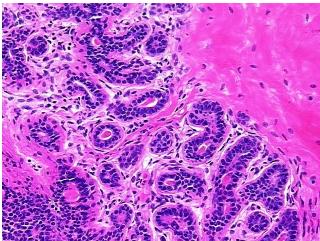

0%
Tumor: 0%
Tumor Hypo/Acellular 0%

Tumor Hypo/Acellular

Stroma:

Tumor Hypercellular 0%

Stroma:

Necrosis: 09

Pathology Verification notes from H&E review:

10% Glandular epithelium, 80% Stroma, 10% Adipose tissue

CASE Diagnosis (from medical center path

report):

No pathologic disease

**Age:** 18

**Gender:** Female

**Tumor Grade:** n/a



**OriGene Technologies, Inc.** 9620 Medical Center Drive, Ste 200

CN: techsupport@origene.cn

Rockville, MD 20850, US Phone: +1-888-267-4436 https://www.origene.com techsupport@origene.com EU: info-de@origene.com



Minimum Stage Grouping:

n/a

**Storage:** Store frozen tissue blocks at -80°C.

Stability: Frozen tissue blocks are stable for at least one year from date of shipping when stored at -

80°C.

## **Product images:**



4x Image



20x Image