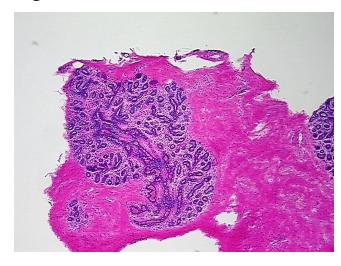

0%
Lesional: 0%
Tumor: 0%
Tumor Hypo/Acellular 0%

Tumor Hypo/Acellular

Stroma:

Tumor Hypercellular 0%

Stroma:

Necrosis: 09

Pathology Verification notes from H&E review:

10% Glandular epithelium, 80% Stroma, 10% Adipose tissue

CASE Diagnosis (from medical center path

report):

No pathologic disease

**Age:** 18

**Gender:** Female

**Tumor Grade:** n/a



**OriGene Technologies, Inc.** 9620 Medical Center Drive, Ste 200

CN: techsupport@origene.cn

Rockville, MD 20850, US Phone: +1-888-267-4436 https://www.origene.com techsupport@origene.com EU: info-de@origene.com



Minimum Stage Grouping:

n/a

**Storage:** Store frozen tissue blocks at -80°C.

Stability: Frozen tissue blocks are stable for at least one year from date of shipping when stored at -

80°C.

## **Product images:**



4x Image



20x Image