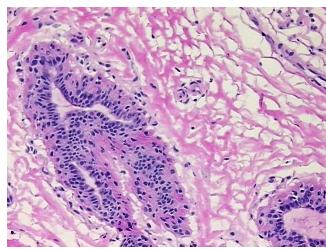

## **Product images:**

4x Image

20x Image

Pathology Verification notes from H&E review:

10% Glandular epithelium, 40% Stroma, 50% Adipose tissue

CASE Diagnosis (from medical center path

report):

No pathologic disease

**Age:** 18

**Gender:** Female

**Tumor Grade:** n/a