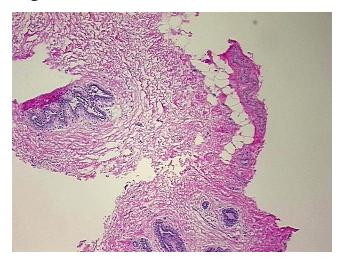

## **Product images:**

4x Image

20x Image

Pathology Verification notes from H&E review:

10% Glandular epithelium, 40% Stroma, 50% Adipose tissue

CASE Diagnosis (from medical center path

report):

No pathologic disease

**Age:** 18

**Gender:** Female

**Tumor Grade:** n/a