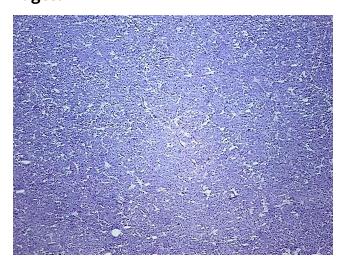

land Site of Finding: Adrenal gland

Appearance: Tumor

Sample Diagnosis (from

Pathology Verification):

Pheochromocytoma

Pheochromocytoma

Normal: 0% Lesional: 0% 98% Tumor: 2%

Tumor Hypo/Acellular

Stroma:

**Tumor Hypercellular** 0%

Stroma:

0% **Necrosis:** 

**CASE Diagnosis (from** 

medical center path

report):

75 Age:

Gender: **Female** 

**Tumor Grade:** Not Reported Minimum Stage Not Reported

Grouping:

9620 Medical Center Drive, Ste 200 Rockville, MD 20850, US Phone: +1-888-267-4436 https://www.origene.com techsupport@origene.com EU: info-de@origene.com CN: techsupport@origene.cn



**Storage:** Store frozen tissue blocks at -80°C.

**Stability:** Frozen tissue blocks are stable for at least one year from date of shipping when stored at -

80°C.

## **Product images:**



4x Image



20x Image