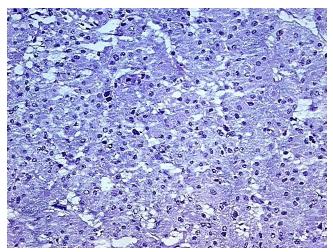

Finding: Adrenal gland

Appearance: Tumor

Sample Diagnosis (from

Pathology Verification):

Pheochromocytoma

Pheochromocytoma

Normal: 0% Lesional: 0% 98% Tumor: 2%

Tumor Hypo/Acellular

Stroma:

**Tumor Hypercellular** 0%

Stroma:

0% **Necrosis:** 

**CASE Diagnosis (from** 

medical center path

report):

75 Age:

Gender: **Female** 

**Tumor Grade:** Not Reported Minimum Stage Not Reported

Grouping:

9620 Medical Center Drive, Ste 200 Rockville, MD 20850, US Phone: +1-888-267-4436 https://www.origene.com techsupport@origene.com EU: info-de@origene.com CN: techsupport@origene.cn



**Storage:** Store frozen tissue blocks at -80°C.

**Stability:** Frozen tissue blocks are stable for at least one year from date of shipping when stored at -

80°C.

## **Product images:**



4x Image



20x Image