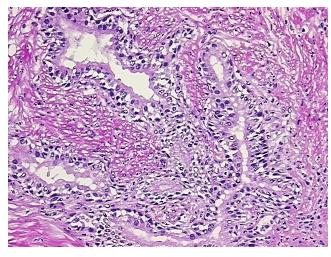

## **Product data:**

**Product Type:** Frozen Blocks **Disease State:** Other Disease

**Diagnosis Category: Prostatitis** Tissue: Prostate

Frozen Sample ID: FR0003F0A6 Case ID: CI0000018234

Tissue of Origin: Prostate Site of Finding: Prostate Appearance: Lesion

Sample Diagnosis (from Pathology Verification):

**Prostatitis** 

Normal: 0% Lesional: 100% 0% Tumor: 0%

Tumor Hypo/Acellular Stroma:

0%

**Tumor Hypercellular** Stroma:

**Necrosis:** 

**Pathology Verification** notes from H&E review:

## **Product images:**

4x Image

20x Image