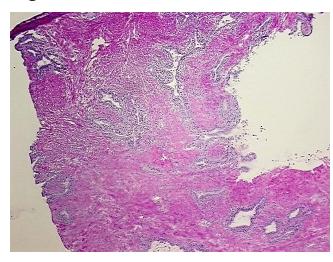

## **Product data:**

**Product Type:** Frozen Blocks **Disease State:** Other Disease

**Diagnosis Category: Prostatitis** Tissue: Prostate

Frozen Sample ID: FR0003F0A6 Case ID: CI0000018234

Tissue of Origin: Prostate Site of Finding: Prostate Appearance: Lesion

Sample Diagnosis (from Pathology Verification):

**Prostatitis** 

Normal: 0% Lesional: 100% 0% Tumor: 0%

Tumor Hypo/Acellular Stroma:

0%

**Tumor Hypercellular** Stroma:

**Necrosis:** 

**Pathology Verification** notes from H&E review:

## **Product images:**

4x Image

20x Image