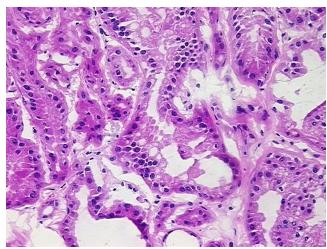

## **Product images:**

4x Image

20x Image

Sample Diagnosis (from Pathology Verification):

Apocrine metaplasia of breast

95% Normal: Lesional: 5% 0% Tumor: Tumor Hypo/Acellular 0%

Stroma:

**Tumor Hypercellular** 

Stroma:

0%

**Necrosis:** 