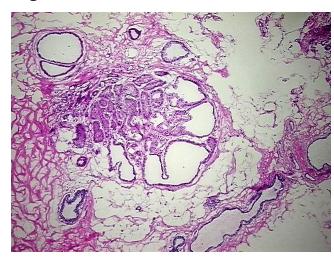

## **Product images:**

4x Image

20x Image

Sample Diagnosis (from Pathology Verification):

Apocrine metaplasia of breast

95% Normal: Lesional: 5% 0% Tumor: Tumor Hypo/Acellular 0%

Stroma:

**Tumor Hypercellular** 

Stroma:

0%

**Necrosis:** 